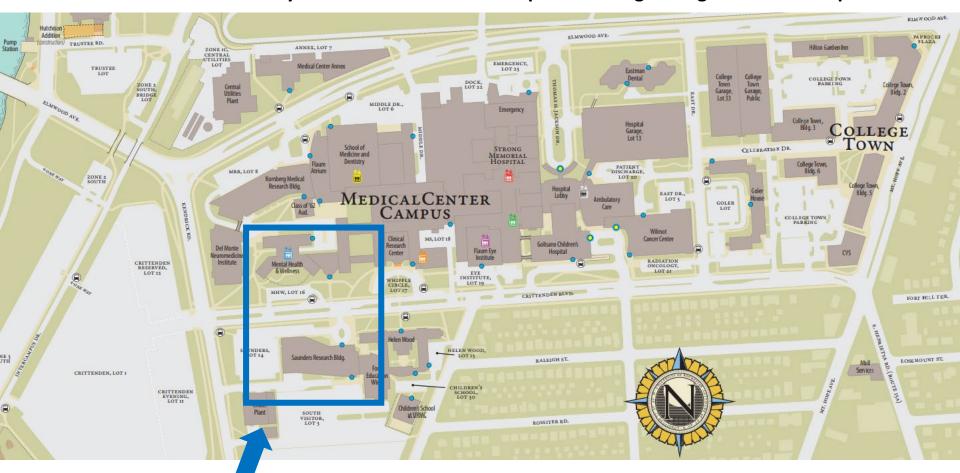

Visitor Parking for the BHSAC Meeting at 300 Crittenden Blvd., Rochester, NY 14642
This is the main University of Rochester medical campus including Strong Memorial Hospital:

See the next page for a magnified view of this area.

## <u>URMC Behavioral Health and Wellness Center</u> <u>300 Crittenden Blvd.</u>

Rochester, NY 14642

From Crittenden Blvd., enter parking lot 14 called the Saunders lot. At the meeting, you will be given a parking validation ticket to cover you parking fee.