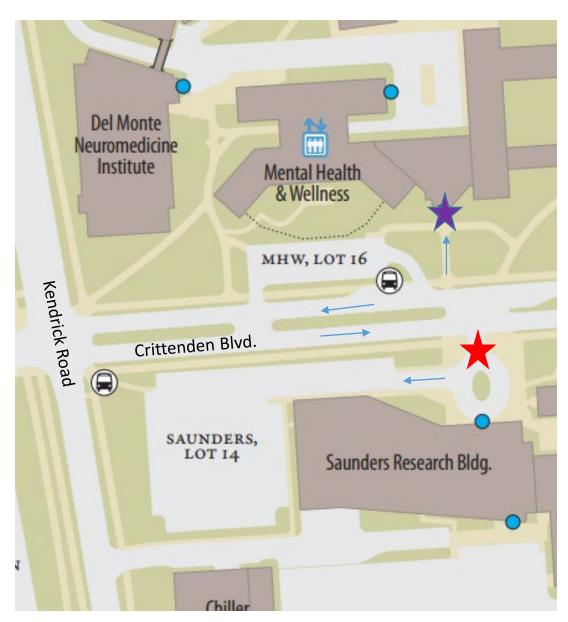

## <u>URMC Behavioral Health and Wellness Center</u> <u>300 Crittenden Blvd.</u>

Rochester, NY 14642

From Crittenden Blvd., enter parking lot 14 called the Saunders lot. At the meeting, you will be given a parking validation ticket to cover you parking fee.

From where you entered the parking area, cross the street to enter the Mental Health and Wellness building.

Enter the Mental Health and Wellness Center here. Once inside the sliding doors, turn left and proceed to the check-in desk. Ask our support staff to call Teresa Fox at 276-7432 or 404-353-3312 to escort you to the BHSAC meeting room.