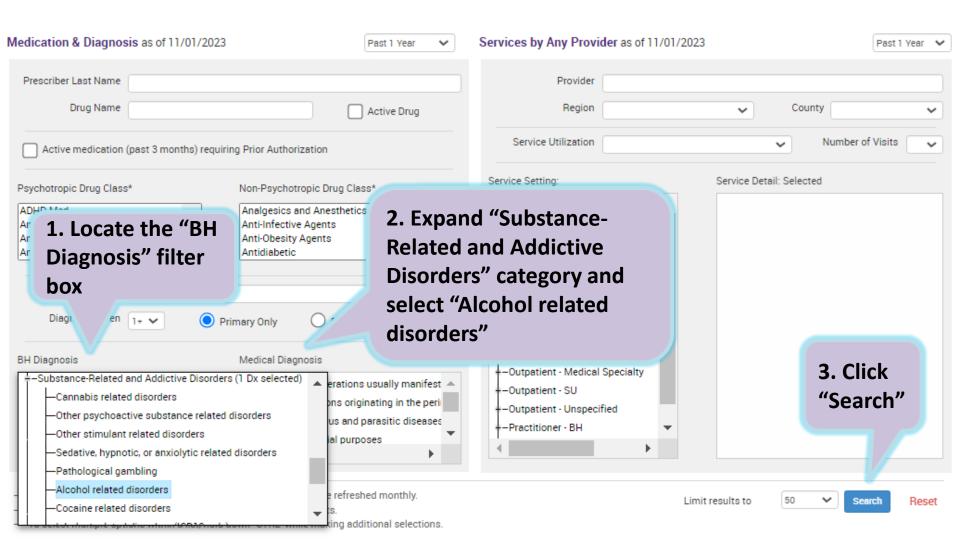

#### **Medication & Diagnosis**

#### Recipient Search: And / Or Search Logic

- Multiple selections within the same filter box creates an "Or" logic
  - Use the "Ctrl" key on keyboard
  - Recipients in search results have one selection or the other, for example:
  - Depression <u>or</u> Schizophrenia
- Multiple selections from separate filter boxes creates an "And" logic
  - Recipients in search results meet all of the selected criteria, for example:
  - Schizophrenia and Type 1 Diabetes