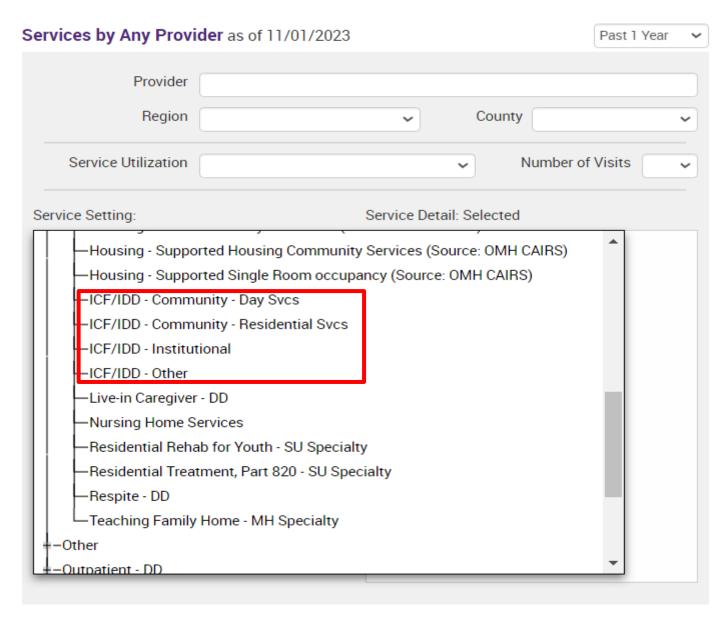

onths HH Enrolled, Eligible for Health Home Plus - Not Entered as Eligible in DOH MAPP Past 3 Months High Mental Health Need Antipsychotic Polypharmacy (2+ >90days) Children Antipsychotic Two Plus Antipsychotic Three Plus Antidepressant Two Plus - SC Antidepressant Three Plus Psychotropics Three Plus Psychotropics Four Plus Polypharmacy Summary Discontinuation - Antidepressant <12 weeks (MDE) Adherence - Mood Stabilizer (Bipolar) Adherence - Antipsychotic (Schiz) Treatment Engagement - Summary No Metabolic Monitoring (Gluc/HbA1c and LDL-C) on Antipsychotic (All) No Metabolic Monitoring (Gluc/HbA1c and LDL-C) on Antipsychotic (Child)

#### **Medication & Diagnosis**



#### Services by a Specific Provider (Your Agency/Hospital)



#### Services by Any Provider (Any Agency/Hospital in NYS)



# Bulk Population Management Views in Recipient Search



#### **Recipient Search: Group**



#### **Recipient Search: Standard View**

| My Ql Report+          | Statewide Repo  | orts Reci          | pient Search | n Provider Search Registrar + Usage Report<br>—                                                                                                                                                                                                                                                                       | s 🕶 Utilization Reports                                     |                            |
|------------------------|-----------------|--------------------|--------------|--------------------------------------------------------------------------------------------------