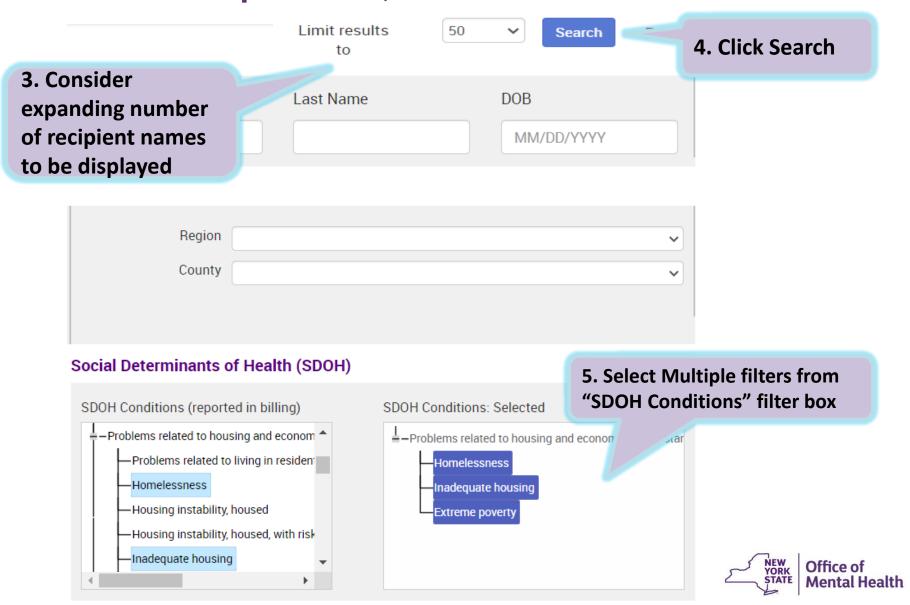

#### Recipient Search: Max No. Rows to display

- Search results page will provide:
  - Total number of people who matched search criteria
  - The filter selections included in your search
  - Names of all the people who matched your search criteria
  - Ability to export names in search results to PDF or Excel
- The default number of names of people listed in your search results is 50
  - To see more than 50 names in your results page, expand the "Limit results to" drop-down located in Recipient Search screen by "Search" button

#### Recipient Search: And / Or Search Logic

- Multiple selections within the same filter box creates an "Or" logic
  - Use the "Ctrl" key on keyboard
  - Recipients in search results have one selection or the other, for example:
  - Depression <u>or</u> Schizophrenia
- Multiple selections from separate filter boxes creates an "And" logic
  - Recipients in search results meet all of the selected criteria, for example:
  - Schizophrenia and Type 1 Diabetes