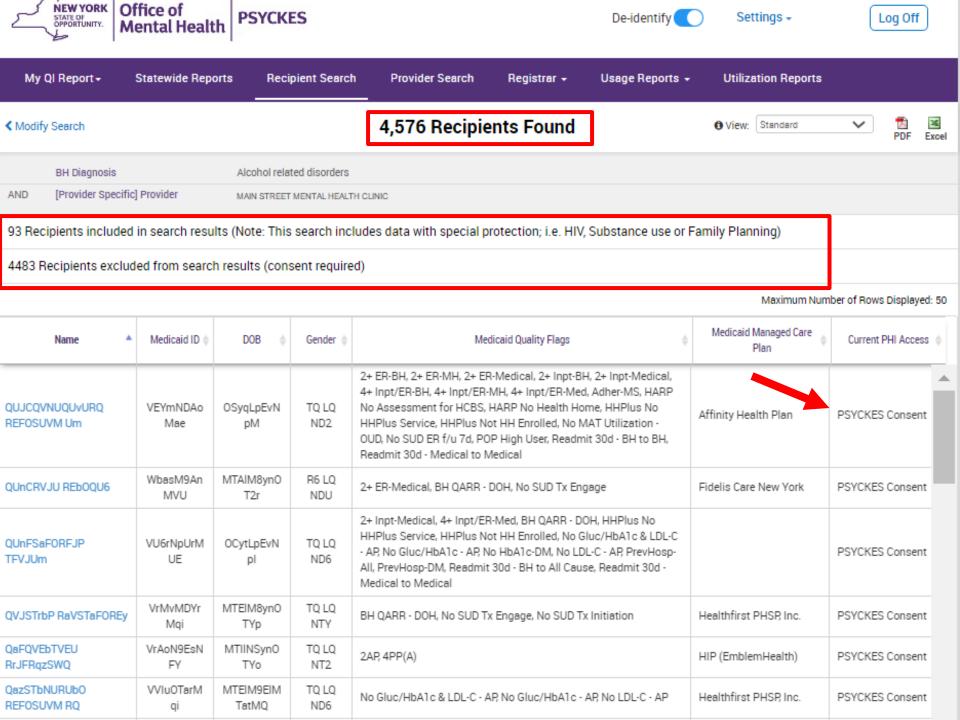

#### Recipient Search: Max No. Rows to display

- Search results page will provide:
  - Total number of people who matched search criteria
  - The filter selections included in your search
  - Names of all the people who matched your search criteria
  - Ability to export names in search results to PDF or Excel
- The default number of names of people listed in your search results is 50
  - To see more than 50 names in your results page, expand the "Limit results to" drop-down located in Recipient Search screen by "Search" button

#### Recipient Search: Data w/ Special Protection

- Certain data in PSYCKES has special protection:
  - Substance use, HIV, family planning, genetic testing
- When selecting a filter option from Recipient Search that contains data with special protection, results page will provide:
  - Total number of people who matched search criteria
  - Number of names excluded from your search results because you do not have their consent
  - Number of names included in your search results because you have their consent