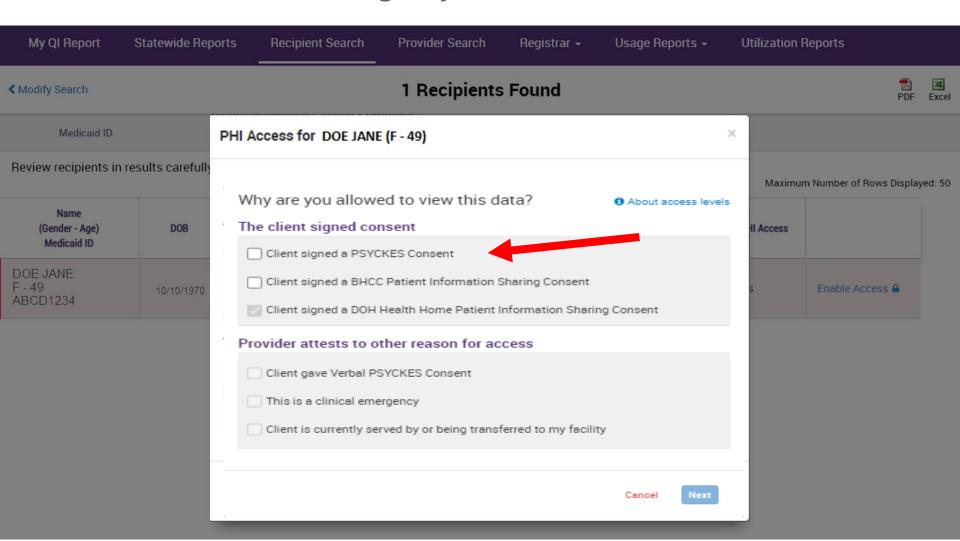

#### **Access to Client Data in PSYCKES**

Clients are assigned to agency/hospital in one of two ways:

- Automatically: Client had a billed service at the agency/hospital within the past 9 months
- Manually: Through Registrar Menu/ PHI Access Module
  - Signed consent
  - Emergency (72 hours)
  - Attest client is served by / being transferred to agency prior to billing and/or signed consent
  - Verbal PSYCKES consent
- Recipient Search menu can be used to manually link clients to your agency/hospital, in addition to the Registrar Menu

### Access to Client Data With Signed Consent

- Expanded access
  - Search among all Medicaid enrollees in the Behavioral Health population, including those not yet linked to agency/hospital through Medicaid billing and those not positive for a quality flag
  - Includes information with special protections (substance use, HIV, genetic testing, family planning)
- Access to client-level data
  - With consent
  - In clinical emergencies (limited duration, 72 hours)
- Advantage of obtaining consent:
  - Access to data remains in effect until client is discharged (3 years after last bill) or client withdraws consent