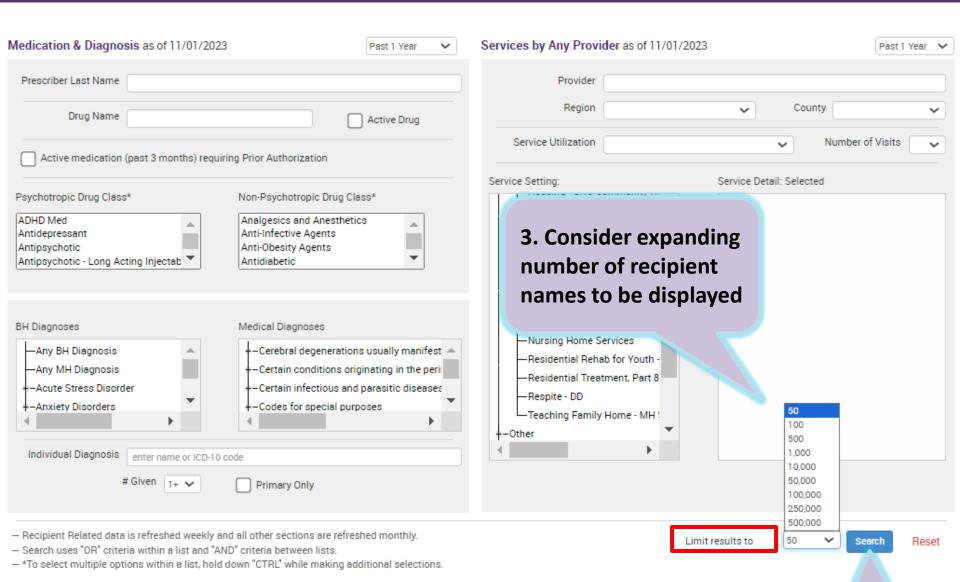

#### Recipient Search: Look-back Periods

- Different filter options have different look-back periods in which the data in that filter is updated
- Read the date at the top of the main filter box
- Select a different look-back period from a dropdown box when available, if desired
  - Default for medications, diagnoses, and service settings is past 1 year as of the Recipient Search report date
  - Other options include past 6 months, 9 months, 2 years,
     3 years, or specific calendar year

#### Recipient Search: Max No. Rows to display

- Search results page will provide:
  - Total number of people who matched search criteria
  - The filter selections included in your search
  - Names of all the people who matched your search criteria
  - Ability to export names in search results to PDF or Excel
- The default number of names of people listed in your search results is 50
  - To see more than 50 names in your results page, expand the "Limit results to" drop-down located in Recipient Search screen by "Search" button