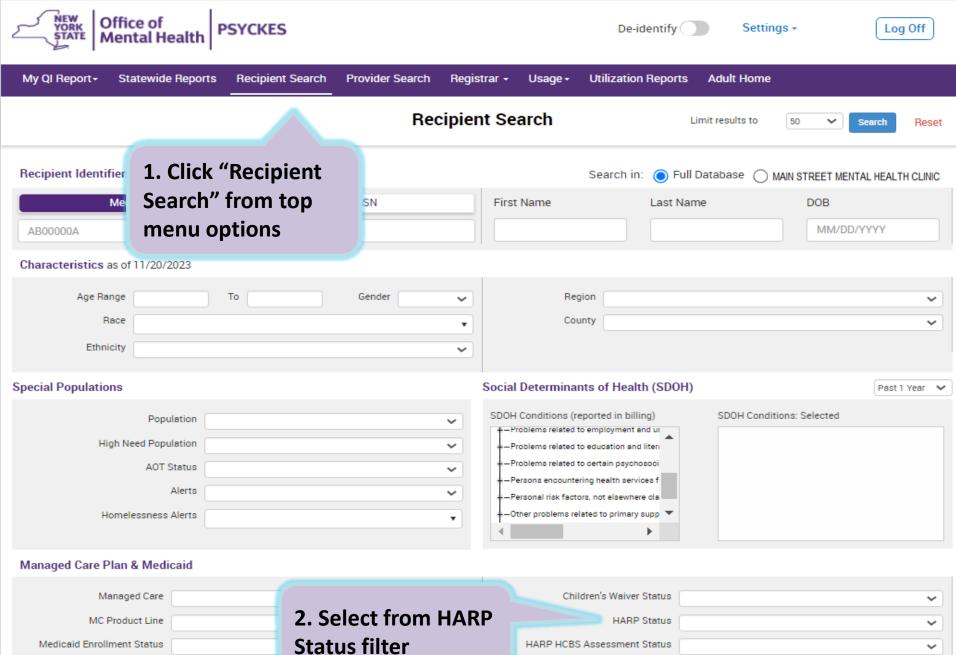

#### **Recipient Search Options**

- Individual Search
  - Look up one person to view their Clinical Summary
  - Unique identifiers: Medicaid ID, SSN
  - First Name, Last Name, DOB
- Group Search
  - Flexible search to identify cohort of people served in your agency/hospital who meet specified criteria
  - Age Group, Quality Flag, AOT Status, HARP Status, MC Plan, history of suicide attempt, ideation, or self-harm, Region, County, Social Determinants of Health
  - People taking psychotropic and non-psychotropic meds
  - People with specific behavioral health and medical diagnoses
  - People served in specific service setting in your agency/hospital or an outside agency/hospital, statewide (e.g., ACT, Health Home, Inpatient/ER, Clinic, etc.)

#### Recipient Search: Individual or Cohort

| My QI Report - Statewide Repor                                                                                                                                              | ts Recipient Search                     | Provider Search Re | gistrar - Usage - Utilization Reports    | Adult Home                       |
|-----------------------------------------------------------------------------------------------------------------------------------------------------------------------------|-----------------------------------------|--------------------|------------------------------------------|----------------------------------|
|                                                                                                                                                                             | Individual                              | Recipi             | ent Search                               | Limit results to 50 Search Reset |
| Recipient Identifiers  Medicaid ID  AB00000A                                                                                                                                | Search                                  | SSN                | Search in:  Full First Name Last Nar     | Database                         |
| Characteristics as of 11/20/2023                                                                                                                                            |                                         |                    |                                          |                                  |
| Age Range Race Ethnicity                                                                                                                                                    | То                                      | Gender             | County                                   | Group/Cohort                     |
| Special Populations                                                                                                                                                         |                                         |                    | Social Determinants of Health (SDOH)     |                                  |
| Population High Need Population AOT Status Alerts Homelessness Alerts                                                                                                       |                                         | ~<br>~<br>~        | SDOH Conditions (reported in billing)    | SDOF                             |
| Managed Care Plan & Medicaid                                                                                                                                                |                                         |                    |                                          |                                  |
| Managed Care  MC Product Line  Medicaid Enrollment Status  Medicaid Restrictions                                                                                            |                                         | \<br>\<br>\        | HARP Status HARP HCBS Assessment Status  | ><br>><br>>                      |
| Quality Flag as of 11/01/2023                                                                                                                                               |                                         | ☐ Definitions      | Services: Specific Provider as of 11/01/ | 72023 Past 1 Year 🕶              |
| HARP Enrolled - Not Health Home Enrolled<br>HARP-Enrolled - No Assessment for HCB<br>Eligible for Health Home Plus - Not Healt<br>Eligible for Health Home Plus - No Health | S - (updated weekly)<br>h Home Enrolled | onths              | Provider MAIN STREET ME                  | NTAL HEALTH CLINIC County        |