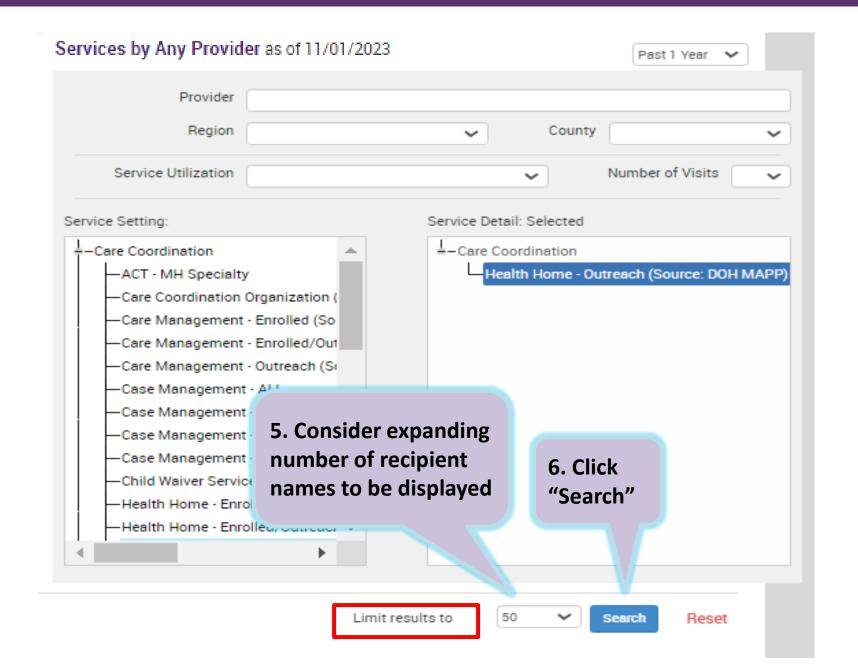

#### Recipient Search: Max No. Rows to display

- Search results page will provide:
  - Total number of people who matched search criteria
  - The filter selections included in your search
  - Names of all the people who matched your search criteria
  - Ability to export names in search results to PDF or Excel
- The default number of names of people listed in your search results is 50
  - To see more than 50 names in your results page, expand the "Limit results to" drop-down located in Recipient Search screen by "Search" button

#### Services by Any Provider (Any Agency/Hospital in NYS)