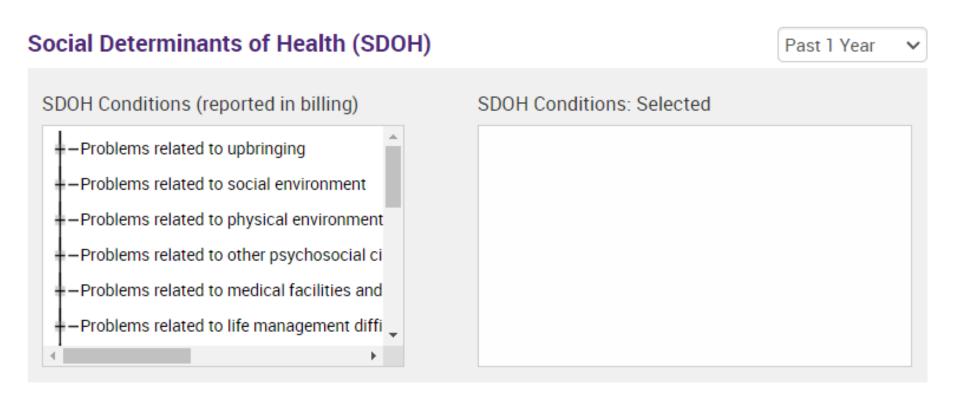

nd the "Limit results to" drop-down located in Recipient Search screen by "Search" button



#### Recipient Search: Data w/ Special Protection

- Certain data in PSYCKES has special protection:
  - Substance use, HIV, family planning, genetic testing
- When selecting a filter option from Recipient Search that contains data with special protection, results page will provide:
  - Total number of people who matched search criteria
  - Number of names excluded from your search results because you do not have their consent
  - Number of names included in your search results because you have their consent



#### **Recipient Characteristics**

#### Characteristics as of 11/20/2023





#### **Special Populations**

#### **Special Populations**





#### **Social Determinants of Health (SDOH)**





#### **Managed Care Plan and Medicaid**

#### Managed Care Plan & Medicaid





#### **Quality Flag**

#### Quality Flag as of 11/01/2023



HARP Enrolled - Not Health Home Enrolled - (updated weekly) HARP-Enrolled - No Assessment for HCBS - (updated weekly) Eligible for Health Home Plus - Not Health Home Enrolled Eligible for Health Home Plus - No Health Home Plus Service Past 12 Months Eligible for Health Home Plus - No Health Home Plus Service Past 3 Months HH Enrolled, Eligible for Health Home Plus - Not Entered as Eligible in DOH MAPP Past 3 Months High Mental Health Need Antipsychotic Polypharmacy (2+ >90days) Children Antipsychotic Two Plus Antipsychotic Three Plus Antidepressant Two Plus - SC Antidepressant Three Plus Psychotropics Three Plus Psychotropics Four Plus Polypharmac