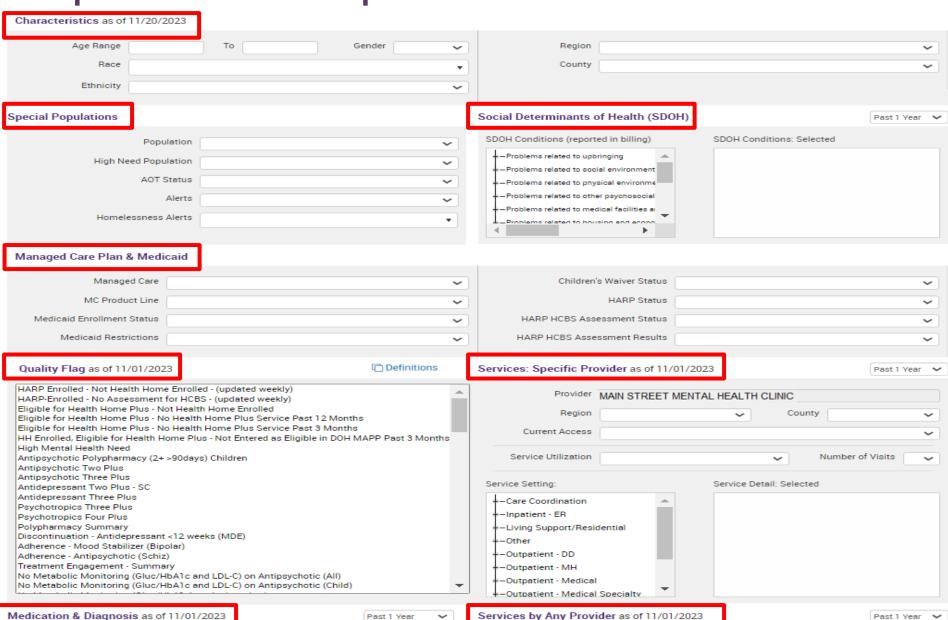

#### **Recipient Characteristics**

#### Characteristics as of 11/20/2023

#### **Special Populations**

#### **Social Determinants of Health (SDOH)**

#### **Managed Care Plan and Medicaid**

#### Managed Care Plan & Medicaid

#### **Quality Flag**

#### Quality Flag as of 11/01/2023

HARP Enrolled - Not Health Home Enrolled - (updated weekly) HARP-Enrolled - No Assessment for HCBS - (updated weekly) Eligible for Health Home Plus - Not Health Home Enrolled Eligible for Health Home Plus - No Health Home Plus Service Past 12 Months Eligible for Health Home Plus - No Health Home Plus Service Past 3 Months HH Enrolled, Eligible for Health Home Plus - Not Entered as Eligible in DOH MAPP Past 3 Months High Mental Health Need Antipsychotic Polypharmacy (2+ >90days) Children Antipsychotic Two Plus Antipsychotic Three Plus Antidepressant Two Plus - SC Antidepressant Three Plus Psychotropics Three Plus Psychotropics Four Plus Polypharmacy Summary Discontinuation - Antidepressant <12 weeks (MDE) Adherence - Mood Stabilizer (Bipolar) Adherence - Antipsychotic (Schiz) Treatment Engagement - Summary No Metabolic Monitoring (Gluc/HbA1c and LDL-C) on Antipsychotic (All) No Metabolic Monitoring (Gluc/HbA1c and LDL-C) on Antipsychotic (Child)

#### **Medication & Diagnosis**

#### Services by a Specific Provider (Your Agency/Hospital)

#### Services by Any Provider (Any Agency/Hospital in NYS)