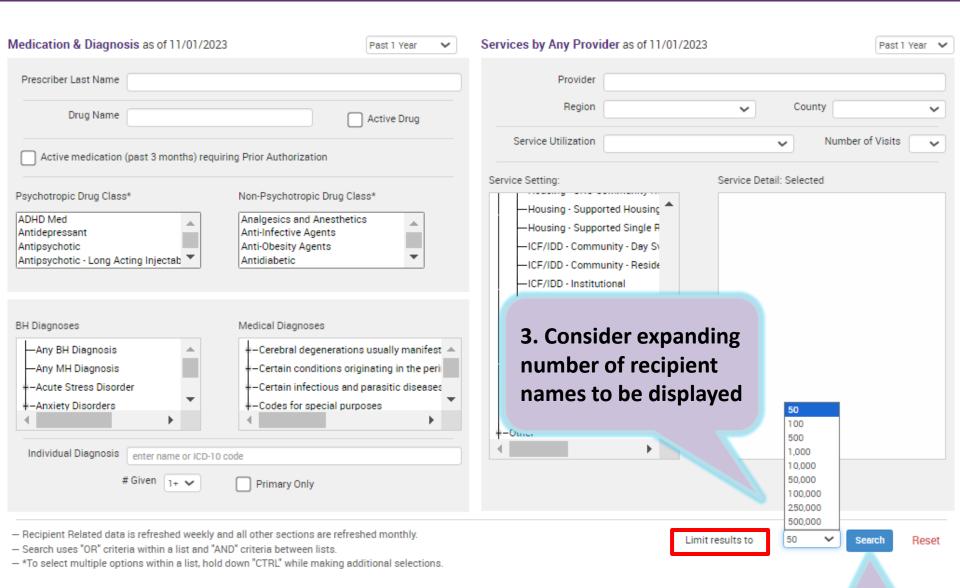

#### Recipient Search: Look-back Periods

- Different filter options have different look-back periods in which the data in that filter is updated
- Read the date at the top of the main filter box
- Select a different look-back period from a dropdown box when available, if desired
  - Default for medications, diagnoses, and service settings is past 1 year as of the Recipient Search report date
  - Other options include past 6 months, 9 months, 2 years,
     3 years, or specific calendar year

#### Recipient Search: Max No. Rows to display

- Search results page will provide:
  - Total number of people who matched search criteria
  - The filter selections included in your search
  - Names of all the people who matched your search criteria
  - Ability to export names in search results to PDF or Excel
- The default number of names of people listed in your search results is 50
  - To see more than 50 names in your results page, expand the "Limit results to" drop-down located in Recipient Search screen by "Search" button