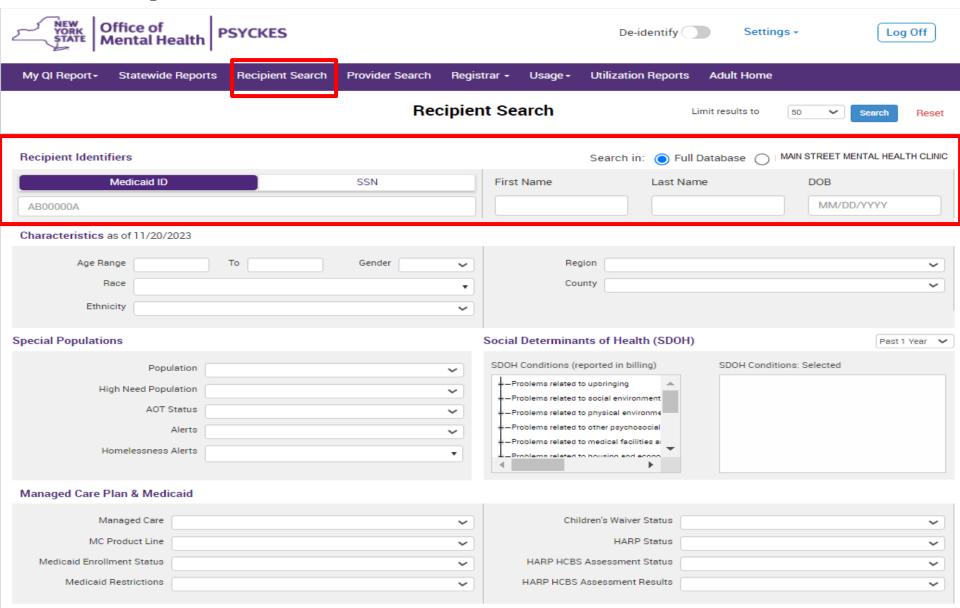

#### **Recipient Search Options**

- Individual Search
  - Look up one person to view their Clinical Summary
  - Unique identifiers: Medicaid ID, SSN
  - First Name, Last Name, DOB
- Group Search
  - Flexible search to identify cohort of people served in your agency/hospital who meet specified criteria
  - Age Group, Quality Flag, AOT Status, HARP Status, MC Plan, history of suicide attempt, ideation, or self-harm, Region, County, Social Determinants of Health
  - People taking psychotropic and non-psychotropic meds
  - People with specific behavioral health and medical diagnoses
  - People served in specific service setting in your agency/hospital or an outside agency/hospital, statewide (e.g., ACT, Health Home, Inpatient/ER, Clinic, etc.)

#### Recipient Search: Look-back Periods

- Different filter options have different look-back periods in which the data in that filter is updated
- Read the date at the top of the main filter box
- Select a different look-back period from a dropdown box when available, if desired
  - Default for medications, diagnoses, and service settings is past 1 year as of the Recipient Search report date
  - Other options include past 6 months, 9 months, 2 years,
     3 years, or specific calendar year