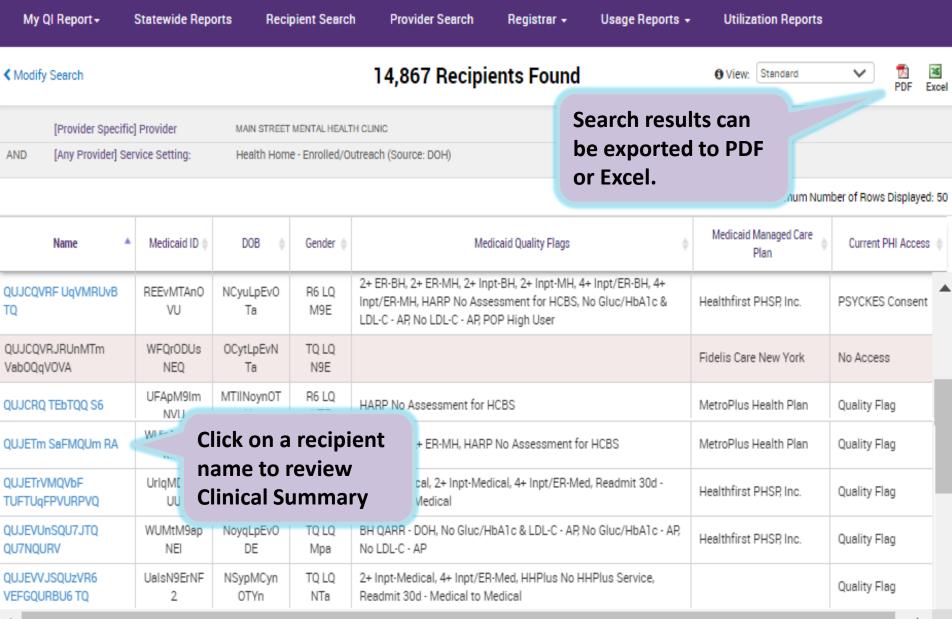

#### 3. Identify cohorts of interest

- Use Recipient Search to perform flexible searches to answer a question about clients served in your agency/hospital
- Export search results list to PDF or Excel

#### Recipient Search: Max No. Rows to display

- Search results page will provide:
  - Total number of people who matched search criteria
  - The filter selections included in your search
  - Names of all the people who matched your search criteria
  - Ability to export names in search results to PDF or Excel
- The default number of names of people listed in your search results is 50
  - To see more than 50 names in your results page, expand the "Limit results to" drop-down located in Recipient Search screen by "Search" button