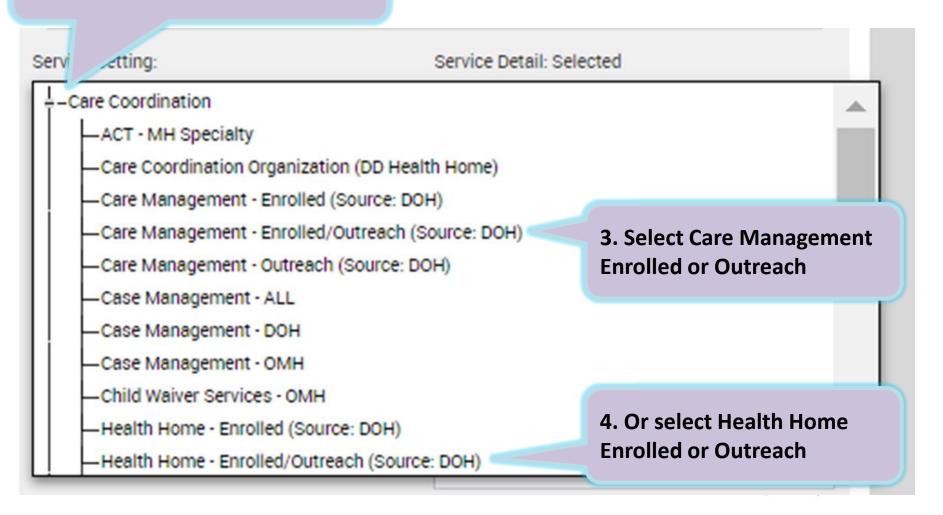

#### Services by a Specific Provider (Your Agency/Hospital)

#### Services by Any Provider (Any Agency/Hospital in NYS)