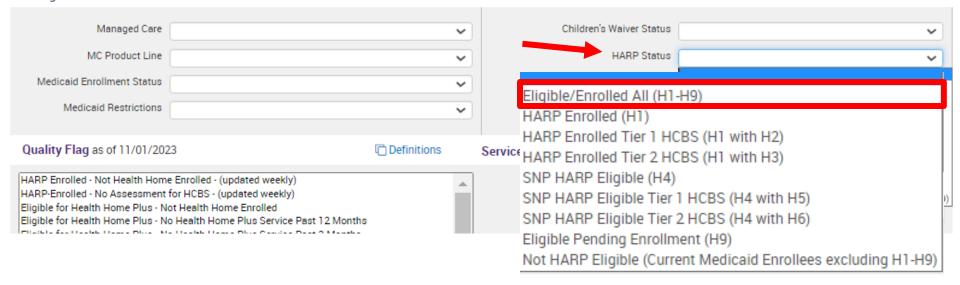

#### **Recipient Search Options**

- Individual Search
  - Look up one person to view their Clinical Summary
  - Unique identifiers: Medicaid ID, SSN
  - First Name, Last Name, DOB
- Group Search
  - Flexible search to identify cohort of people served in your agency/hospital who meet specified criteria
  - Age Group, Quality Flag, AOT Status, HARP Status, MC Plan, history of suicide attempt, ideation, or self-harm, Region, County, Social Determinants of Health
  - People taking psychotropic and non-psychotropic meds
  - People with specific behavioral health and medical diagnoses
  - People served in specific service setting in your agency/hospital or an outside agency/hospital, statewide (e.g., ACT, Health Home, Inpatient/ER, Clinic, etc.)

#### Recipient Search: Individual or Cohort

| My QI Report - Statewide Repor                                                                                                                                              | ts Recipient Search                     | Provider Search Re | gistrar - Usage - Utilization Reports    | Adult Home                       |
|-----------------------------------------------------------------------------------------------------------------------------------------------------------------------------|-----------------------------------------|--------------------|------------------------------------------|----------------------------------|
|                                                                                                                                                                             | Individual                              | Recipi             | ent Search                               | Limit results to 50 Search Reset |
| Recipient Identifiers  Medicaid ID  AB00000A                                                                                                                                | Search                                  | SSN                | Search in:  Full First Name Last Nar     | Database                         |
| Characteristics as of 11/20/2023                                                                                                                                            |                                         |                    |                                          |                                  |
| Age Range Race Ethnicity                                                                                                                                                    | То                                      | Gender             | County                                   | Group/Cohort                     |
| Special Populations                                                                                                                                                         |                                         |                    | Social Determinants of Health (SDOH)     |                                  |
| Population High Need Population AOT Status Alerts Homelessness Alerts                                                                                                       |                                         | ~<br>~<br>~        | SDOH Conditions (reported in billing)    | SDOF                             |
| Managed Care Plan & Medicaid                                                                                                                                                |                                         |                    |                                          |                                  |
| Managed Care  MC Product Line  Medicaid Enrollment Status  Medicaid Restrictions                                                                                            |                                         | \<br>\<br>\        | HARP Status HARP HCBS Assessment Status  | ><br>><br>>                      |
| Quality Flag as of 11/01/2023                                                                                                                                               |                                         | ☐ Definitions      | Services: Specific Provider as of 11/01/ | 72023 Past 1 Year 🕶              |
| HARP Enrolled - Not Health Home Enrolled<br>HARP-Enrolled - No Assessment for HCB<br>Eligible for Health Home Plus - Not Healt<br>Eligible for Health Home Plus - No Health | S - (updated weekly)<br>h Home Enrolled | onths              | Provider MAIN STREET ME                  | NTAL HEALTH CLINIC County        |