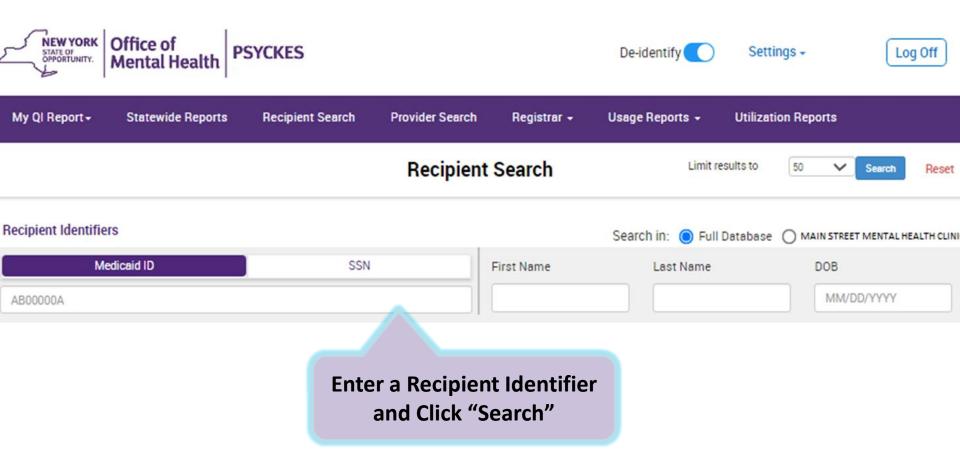

#### **Recipient Search Options**

- Individual Search
  - Look up one person to view their Clinical Summary
  - Unique identifiers: Medicaid ID, SSN
  - First Name, Last Name, DOB
- Group Search
  - Flexible search to identify cohort of people served in your agency/hospital who meet specified criteria
  - Age Group, Quality Flag, AOT Status, HARP Status, MC Plan, history of suicide attempt, ideation, or self-harm, Region, County, Social Determinants of Health
  - People taking psychotropic and non-psychotropic meds
  - People with specific behavioral health and medical diagnoses
  - People served in specific service setting in your agency/hospital or an outside agency/hospital, statewide (e.g., ACT, Health Home, Inpatient/ER, Clinic, etc.)