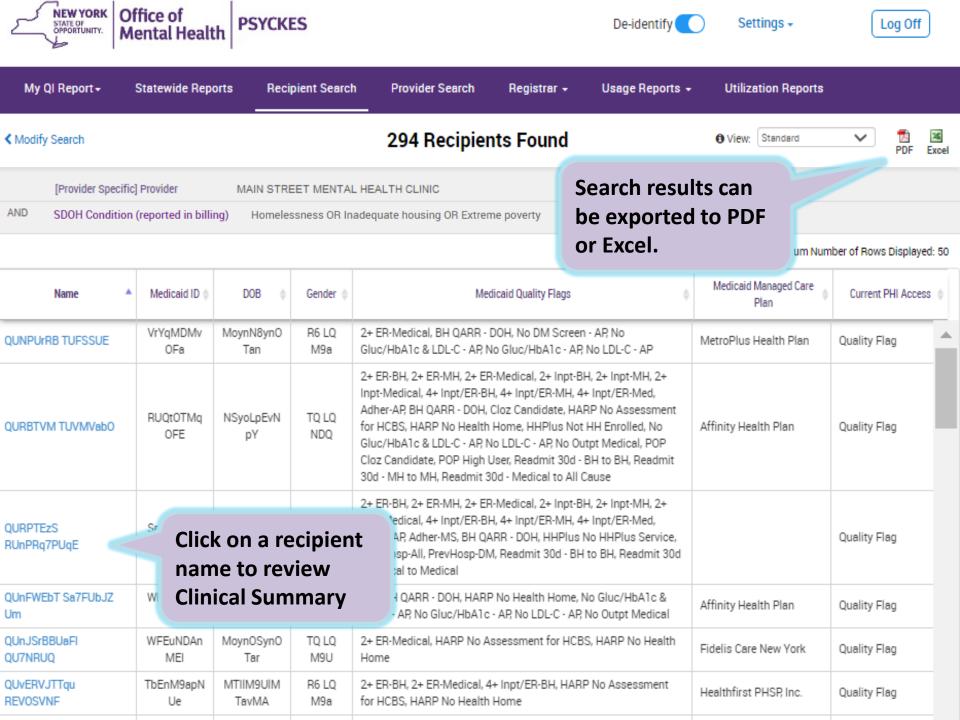

#### 3. Identify cohorts of interest

- Use Recipient Search to perform flexible searches to answer a question about clients served in your agency/hospital
- Export search results list to PDF or Excel

#### Recipient Search: Max No. Rows to display

- Search results page will provide:
  - Total number of people who matched search criteria
  - The filter selections included in your search
  - Names of all the people who matched your search criteria
  - Ability to export names in search results to PDF or Excel
- The default number of names of people listed in your search results is 50
  - To see more than 50 names in your results page, expand the "Limit results to" drop-down located in Recipient Search screen by "Search" button