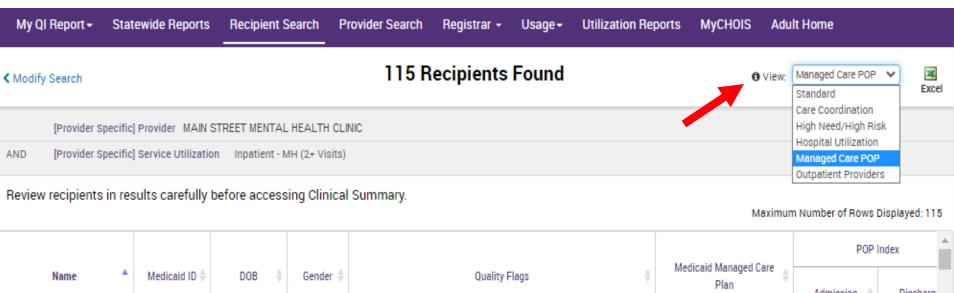

#### Recipient Search: Managed Care POP

| Nama                       | ▲ Medicaid ID ≜ | Medicaid ID 🖣    | Medicaid ID =    | Medicaid ID = | Medicaid ID 🖣                                                                                                                                                                                                                                                                                                                                                                              | Medicaid ID $\mbox{$\phi$}$        |                           |          |   | Madisaid Managad Care | POP | Index | À |
|----------------------------|-----------------|------------------|------------------|---------------|--------------------------------------------------------------------------------------------------------------------------------------------------------------------------------------------------------------------------------------------------------------------------------------------------------------------------------------------------------------------------------------------|------------------------------------|---------------------------|----------|---|-----------------------|-----|-------|---|
| Name                       | •               | Medicaid ID ⊕    | DOB \$           | Gender        | Quality Flags                                                                                                                                                                                                                                                                                                                                                                              | Medicaid Managed Care Plan         | Admission $\mbox{$\phi$}$ | Discharg |   |                       |     |       |   |
| QUNFVaVETm<br>UabDSEbF S6  |                 | VqQnNpYvN<br>qE  | M8ynN8ynO<br>Tap | TQ LQ<br>M9a  | 2+ Inpt·BH, 2+ Inpt·MH, 4+ Inpt/ER·BH, Adher-AP, Adher-MS, HARP No Assessment for HCBS, HARP No Health Home, HHPlus No HHPlus Service > 12 mos, HHPlus No HHPlus Service > 3 mos, HHPlus Not HH Enrolled, High MH Need, No DM Screen - AP, No Gluc/HbA1c & LDL-C - AP, No Gluc/HbA1c - AP, No LDL-C - AP, No MAT Utilization - OUD, No MH ED F/U 7d (DOH), No MH Inpt F/U 7d (DOH), No OUD | UnitedHealthcare<br>Community Plan | 3/2/2021                  | 3/15/202 |   |                       |     |       |   |
| QUNPUrRB<br>SazOQVRIQUu TQ | С               | LICK HEI<br>SCRO |                  | TQ LQ<br>M96  | 2+ ER-BH, 2+ ER-MH, 2+ Inpt-BH, 2+ Inpt-MH, 4+ Inpt/ER-BH, 4+ Inpt/ER-MH, Adher-AP, Adher-AP (DOH), Adher-MS, Cloz Candidate, HHPlus No HHPlus Service > 12 mos, HHPlus No HHPlus Service > 3 mos, HHPlus Not HH Enrolled, High MH Need, No Gluc/HbA1c & LDL-C - AP, No LDL-C - AP, No MH ED F/U 7d (DOH), POP Cloz Candidate, POP High User                                               | Fidelis Care New York              |                           |          |   |                       |     |       |   |
| 4                          |                 |                  |                  |               | 2+ Inpt-BH, 2+ Inpt-MH, 4+ Inpt/ER-BH, 4+ Inpt/ER-MH,                                                                                                                                                                                                                                                                                                                                      |                                    |                           |          | ¥ |                       |     |       |   |

#### **Recipient Search: Managed Care POP**

Maximum Number of Hows Displayed: 115

|                            | POP I       | POP Index   |                 | POP Subsequent Inpatient/ER Most Recent |                       |    |                                    |                                      |   |
|----------------------------|-------------|-------------|-----------------|-----------------------------------------|-----------------------|----|------------------------------------|--------------------------------------|---|
| Name ^                     | Admission 💠 | Discharge 💠 | Admission \$\\$ | Discharge \$                            | Visit in Inpatient/ER | \$ | Escort<br>Home/Community/Residence | Visit in<br>Home/Community/Residence |   |
| QUNFVaVETm<br>UabDSEbF S6  | 3/2/2021    | 3/15/2021   |                 |                                         |                       | 1  | 0                                  | 1                                    |   |
| QUNPUrRB<br>SazOQVRIQUu TQ |             |             |                 | CLICK HE                                |                       |    |                                    |                                      | • |