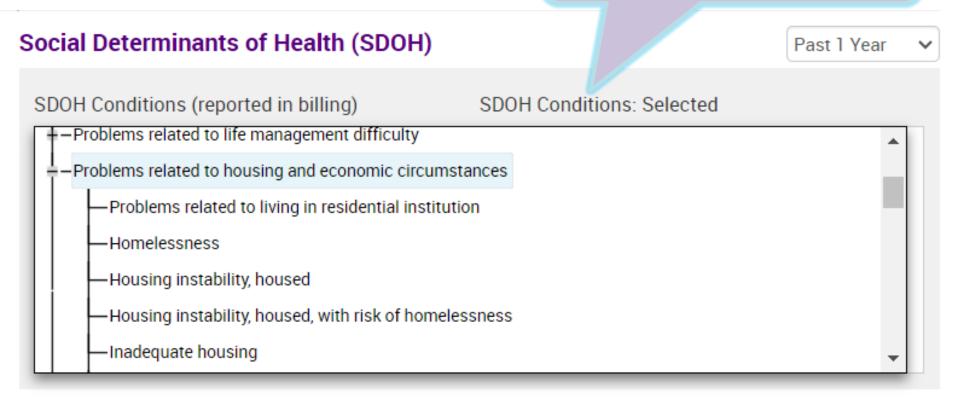

#### **Recipient Search Options**

- Individual Search
  - Look up one person to view their Clinical Summary
  - Unique identifiers: Medicaid ID, SSN
  - First Name, Last Name, DOB
- Group Search
  - Flexible search to identify cohort of people served in your agency/hospital who meet specified criteria
  - Age Group, Quality Flag, AOT Status, HARP Status, MC Plan, history of suicide attempt, ideation, or self-harm, Region, County, Social Determinants of Health
  - People taking psychotropic and non-psychotropic meds
  - People with specific behavioral health and medical diagnoses
  - People served in specific service setting in your agency/hospital or an outside agency/hospital, statewide (e.g., ACT, Health Home, Inpatient/ER, Clinic, etc.)

#### **Social Determinants of Health (SDOH)**