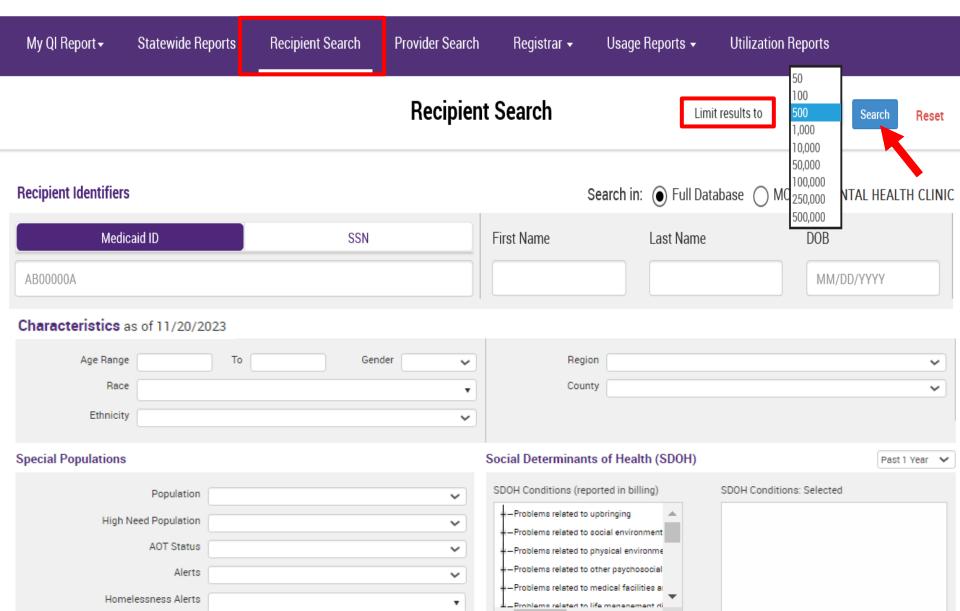

#### Recipient Search: Max No. Rows to display

- Search results page will provide:
  - Total number of people who matched search criteria
  - The filter selections included in your search
  - Names of all the people who matched your search criteria
  - Ability to export names in search results to PDF or Excel
- The default number of names of people listed in your search results is 50
  - To see more than 50 names in your results page, expand the "Limit results to" drop-down located in Recipient Search screen by "Search" button