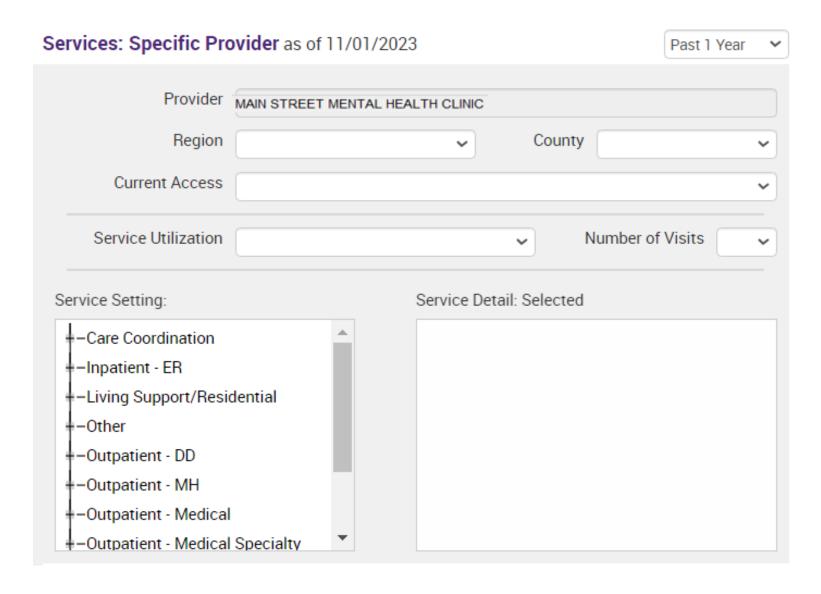

le for Health Home Plus - No Health Home Plus Service Past 3 Months HH Enrolled, Eligible for Health Home Plus - Not Entered as Eligible in DOH MAPP Past 3 Months High Mental Health Need Antipsychotic Polypharmacy (2+ >90days) Children Antipsychotic Two Plus Antipsychotic Three Plus Antidepressant Two Plus - SC Antidepressant Three Plus Psychotropics Three Plus Psychotropics Four Plus Polypharmacy Summary Discontinuation - Antidepressant <12 weeks (MDE) Adherence - Mood Stabilizer (Bipolar) Adherence - Antipsychotic (Schiz) Treatment Engagement - Summary No Metabolic Monitoring (Gluc/HbA1c and LDL-C) on Antipsychotic (All) No Metabolic Monitoring (Gluc/HbA1c and LDL-C) on Antipsychotic (Child)

#### **Medication & Diagnosis**



#### Services by a Specific Provider (Your Agency/Hospital)



#### Services by Any Provider (Any Agency/Hospital in NYS)



# Bulk Population Management Views in Recipient Search



#### **Recipient Search: Group**



#### **Recipient Search: Standard View**

| My Ql Report+          | Statewide Repo  | orts Reci          | pient Search | n Provider Search Registrar + Usage Report<br>—                                                                                                                                                                                                                                                                       | s 🕶 Utilization Reports                                     |                            |
|------------------------|-----------------|--------------------|--------------|------------------------------------