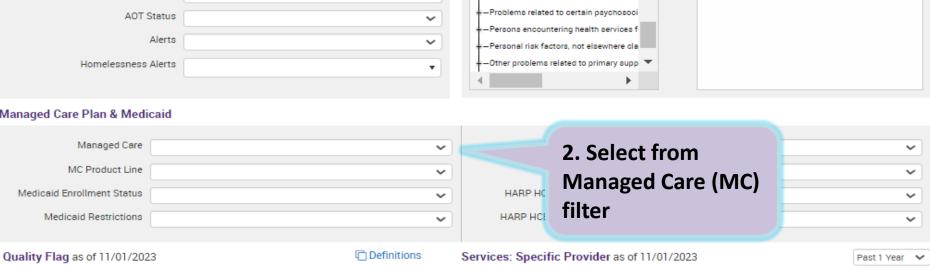

|                                                                                     |                                                                                                                                                                                                   |                                                                                           |                                    | <b>)</b>             |  |

# Identify recipients enrolled in a specific Managed Care Plan

- 1. Go to "Recipient Search" screen
- 2. Select from Managed Care (MC) filter:
  - Click on name of MC Plan
- 3. Choose from additional filter options in Recipient Search screen, if desired
- 4. Consider expanding "Maximum number of rows to be displayed" if needed
- 5. Click Search





#### 2. Select from Managed Care (MC) filter (detail)

#### Managed Care Plan & Medicaid









### Identify recipients based on HARP status

- 1. Go to "Recipient Search" screen
- 2. Select from HARP Status filter, for example:
  - Eligible/Enrolled All (H1-H9)
- 3. Consider expanding "Maximum number of rows to be displayed" if needed
- 4. Click Search



#### Medicaid Restrictions HARP HCBS Assessment Results Quality Flag as of 11/01/2023

Past 1 Year

### 2. Select from HARP Status filter (detail)

#### Managed Care Plan & Medicaid







4. Click "Search"





Settings +

Log Off

| My Ql Report÷                             | Statewide Rep                                                                                                                          | orts Reci