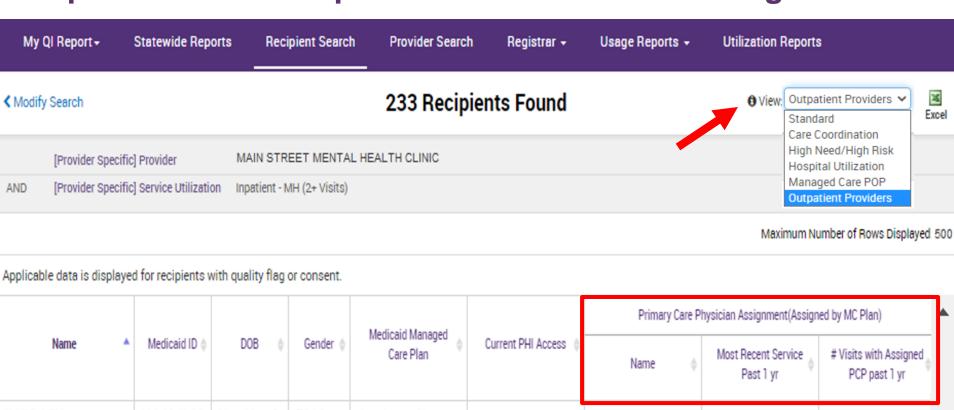

#### Recipient Search: Outpatient Providers - PCP Assignment

| Name                          | • | Medicaid ID 🛊   | DOB .              | Gender (     | Care Plan                 | Current PHI Access | Name $\phi$ | Most Recent Service<br>Past 1 yr | # Visits with Assigned<br>PCP past 1 yr |
|-------------------------------|---|-----------------|--------------------|--------------|---------------------------|--------------------|-------------|----------------------------------|-----------------------------------------|
| QbVSRqVTUm<br>SaFSVabT        |   | VrAtMpUpM<br>qQ | NoyoMoynO<br>T6v   | TQ LQ<br>MpE | Amerigroup New<br>York    | Quality Flag       |             |                                  |                                         |
| QqFMSUvEQQ SaFNRVM            |   | TaltMDQpN<br>VA | MTIIM9MIM<br>TauNm | TQ LQ<br>Mpl | Healthfirst PHSP,<br>Inc. | Quality Flag       | SMITH, JOHN | 7/15/2022                        | 2                                       |
| QqFNRVJPT6                    | ١ | VFQnMpAm        | N8ynNoyn0          | TQ LQ        | Amerigroup New            | Quality Flag       |             |                                  |                                         |
| QqFNUEJFTEnKU6<br>SazTRVBI Vm |   | SCROLL          |                    | M9E          | York                      | quality 1 lug      |             |                                  |                                         |
|                               |   |                 |                    | TQ LQ<br>M92 | Healthfirst PHSP,<br>Inc. | Quality Flag       | BROWN, JANE | 8/11/2022                        | 1                                       |