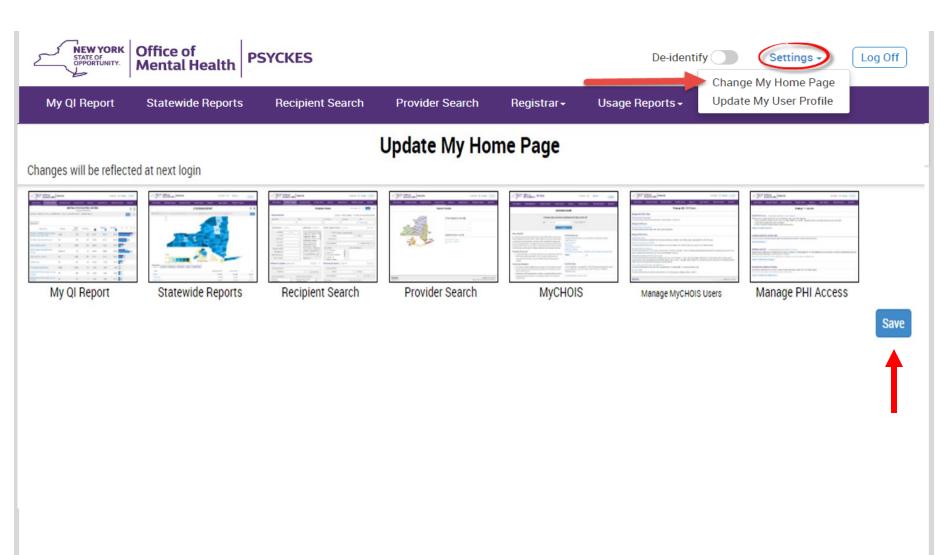

8

12.5

32.3

Regional %

51.1

76.7

47.6

34.4

Log Off

50%

MAIN STREET MENTAL HEALTH CLINIC • Quality Indicator Overview As Of 11/01/2023

# with QI Flag ()

2,333

17,345

8,073

47,941

2,410

2.028

5,370

3,190

1,911

50.2

78.5

43.7

26.8

Run with intentional lag of 6+ months to allow for complete data

4.938

9.007

14,396

13,604

# with QI Flag (

34.2

9.4

80.3

26

13.9

1.5

15

12.5

34

Registrar -

O View:

Statewide %

38.2

13.4

86.6

20.5

12.3

0.8

11.3

11.4

34.8

Statewide %

52.5

78.4

Adult Home

Standard

25%

16.00

50%

75%

76.70 78.40

75%

100%

Polypharmacy

Hospital

MANAGED CARE: ALL

General Medical Health

High Utilization - Inpt/ER

Preventable Hospitalization

Treatment Engagement

Indicator Set

#### **User Settings: Change My Home Page**



## Recipient Search: Overview



#### **Recipient Search Options**

- Individual Search
  - Look up one person to view their Clinical Summary
  - Unique identifiers: Medicaid ID, SSN
  - First Name, Last Name, DOB
- Group Search
  - Flexible search to identify cohort of people served in your agency/hospital who meet specified criteria
  - Age Group, Quality Flag, AOT Status, HARP Status, MC Plan, history of suicide attempt, ideation, or self-harm, Region, County, Social Determinants of Health
  - People taking psychotropic and non-psychotropic meds
  - People with specific behavioral health and medical diagnoses
  - People served in specific service setting in your agency/hospital or an outside agency/hospital, statewide (e.g., ACT, Health Home, Inpatient/ER, Clinic, etc.)

#### Recipien