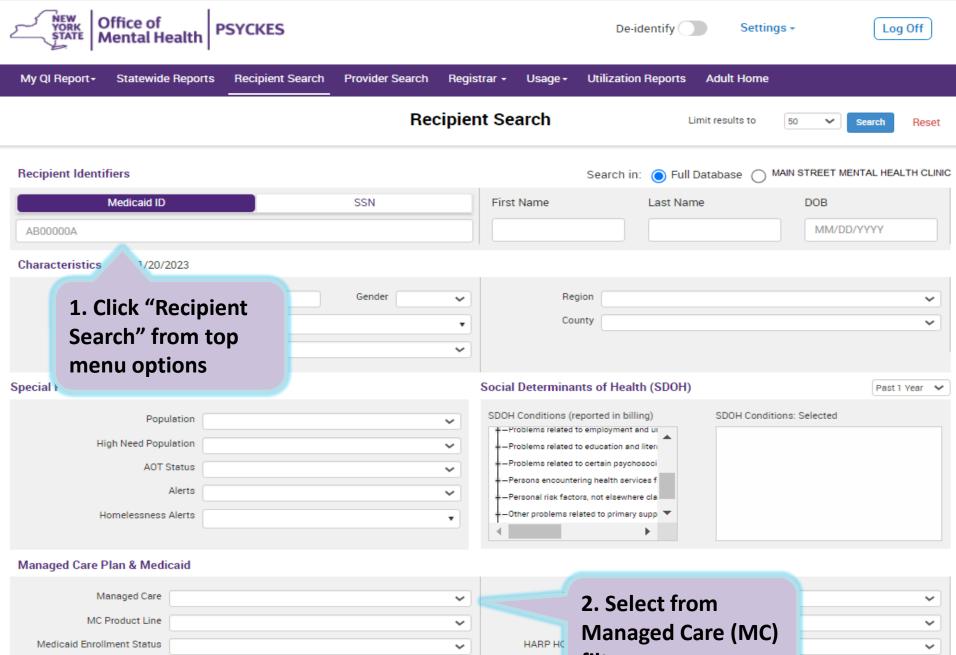

## Recipient Search: Overview

#### **Recipient Search Options**

- Individual Search
  - Look up one person to view their Clinical Summary
  - Unique identifiers: Medicaid ID, SSN
  - First Name, Last Name, DOB
- Group Search
  - Flexible search to identify cohort of people served in your agency/hospital who meet specified criteria
  - Age Group, Quality Flag, AOT Status, HARP Status, MC Plan, history of suicide attempt, ideation, or self-harm, Region, County, Social Determinants of Health
  - People taking psychotropic and non-psychotropic meds
  - People with specific behavioral health and medical diagnoses
  - People served in specific service setting in your agency/hospital or an outside agency/hospital, statewide (e.g., ACT, Health Home, Inpatient/ER, Clinic, etc.)

#### Recipient Search: Individual or Cohort

| My QI Report - Statewide Repor                                                                                                                                              | ts Recipient Search                     | Provider Search Re | gistrar - Usage - Utilization Reports    | Adult Home                       |
|-----------------------------------------------------------------------------------------------------------------------------------------------------------------------------|-----------------------------------------|--------------------|------------------------------------------|----------------------------------|
|                                                                                                                                                                             | Individual                              | Recipi             | ent Search                               | Limit results to 50 Search Reset |
| Recipient Identifiers  Medicaid ID  AB00000A                                                                                                                                | Search                                  | SSN                | Search in:  Full First Name Last Nar     | Database                         |
| Characteristics as of 11/20/2023                                                                                                                                            |                                         |                    |                                          |                                  |
| Age Range Race Ethnicity                                                                                                                                                    | То                                      | Gender             | County                                   | Group/Cohort                     |
| Special Populations                                                                                                                                                         |                                         |                    | Social Determinants of Health (SDOH)     |                                  |
| Population High Need Population AOT Status Alerts Homelessness Alerts                                                                                                       |                                         | ~<br>~<br>~        | SDOH Conditions (reported in billing)    | SDOF                             |
| Managed Care Plan & Medicaid                                                                                                                                                |                                         |                    |                                          |                                  |
| Managed Care  MC Product Line  Medicaid Enrollment Status  Medicaid Restrictions                                                                                            |                                         | \<br>\<br>\        | HARP Status HARP HCBS Assessment Status  | ><br>><br>>                      |
| Quality Flag as of 11/01/2023                                                                                                                                               |                                         | ☐ Definitions      | Services: Specific Provider as of 11/01/ | 72023 Past 1 Year 🕶              |
| HARP Enrolled - Not Health Home Enrolled<br>HARP-Enrolled - No Assessment for HCB<br>Eligible for Health Home Plus - Not Healt<br>Eligible for Health Home Plus - No Health | S - (updated weekly)<br>h Home Enrolled | onths              | Provider MAIN STREET ME                  | NTAL HEALTH CLINIC County        |