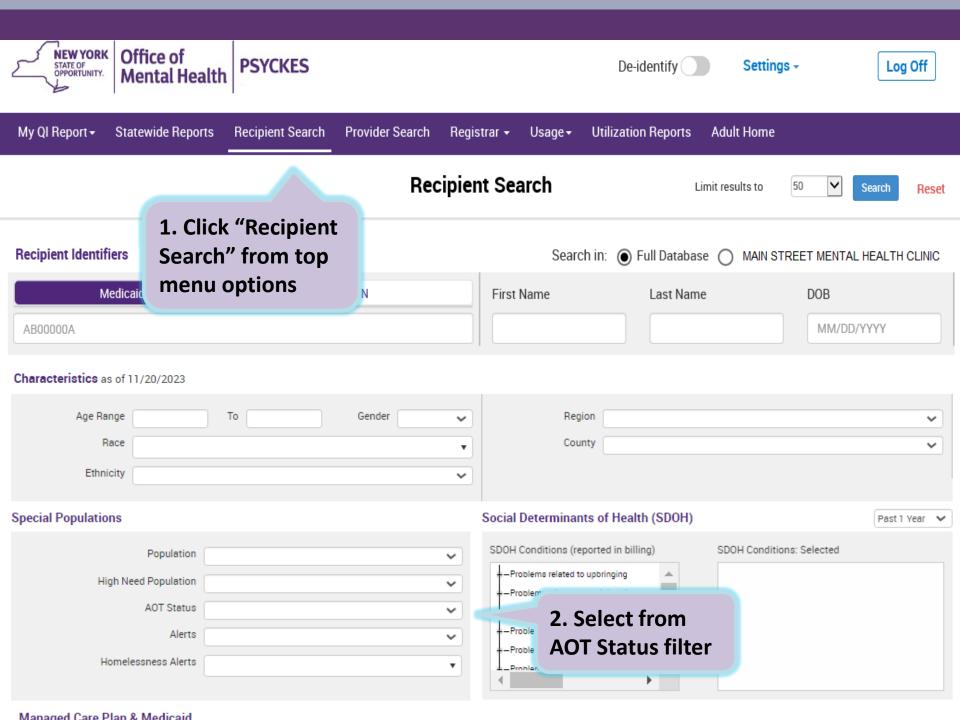

#### **Recipient Search Options**

- Individual Search
  - Look up one person to view their Clinical Summary
  - Unique identifiers: Medicaid ID, SSN
  - First Name, Last Name, DOB
- Group Search
  - Flexible search to identify cohort of people served in your agency/hospital who meet specified criteria
  - Age Group, Quality Flag, AOT Status, HARP Status, MC Plan, history of suicide attempt, ideation, or self-harm, Region, County, Social Determinants of Health
  - People taking psychotropic and non-psychotropic meds
  - People with specific behavioral health and medical diagnoses
  - People served in specific service setting in your agency/hospital or an outside agency/hospital, statewide (e.g., ACT, Health Home, Inpatient/ER, Clinic, etc.)

#### Recipient Search: Look-back Periods

- Different filter options have different look-back periods in which the data in that filter is updated
- Read the date at the top of the main filter box
- Select a different look-back period from a dropdown box when available, if desired
  - Default for medications, diagnoses, and service settings is past 1 year as of the Recipient Search report date
  - Other options include past 6 months, 9 months, 2 years,
     3 years, or specific calendar year

#### Recipient Search: Max No. Rows to display

- Search results page will provide:
  - Total number of people who matched search criteria
  - The filter selections included in your search
  - Names of all the people who matched your search criteria
  - Ability to export names in search results to PDF or Excel
- The default number of names of people listed in your search results is 50
  - To see more than 50 names in your results page, expand the "Limit results to" drop-down located in Recipient Search screen by "Search" button