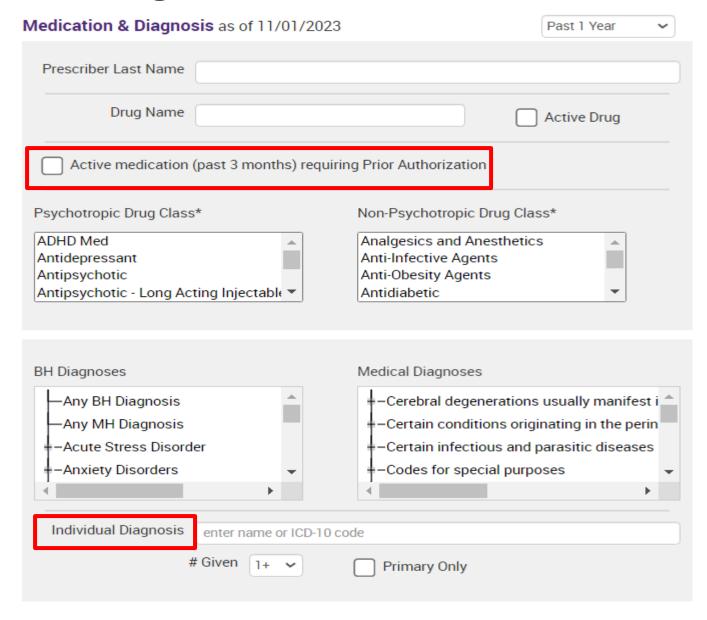

#### **Medication & Diagnosis**

#### Recipient Search: Look-back Periods

- Different filter options have different look-back periods in which the data in that filter is updated
- Read the date at the top of the main filter box
- Select a different look-back period from a dropdown box when available, if desired
  - Default for medications, diagnoses, and service settings is past 1 year as of the Recipient Search report date
  - Other options include past 6 months, 9 months, 2 years,
     3 years, or specific calendar year