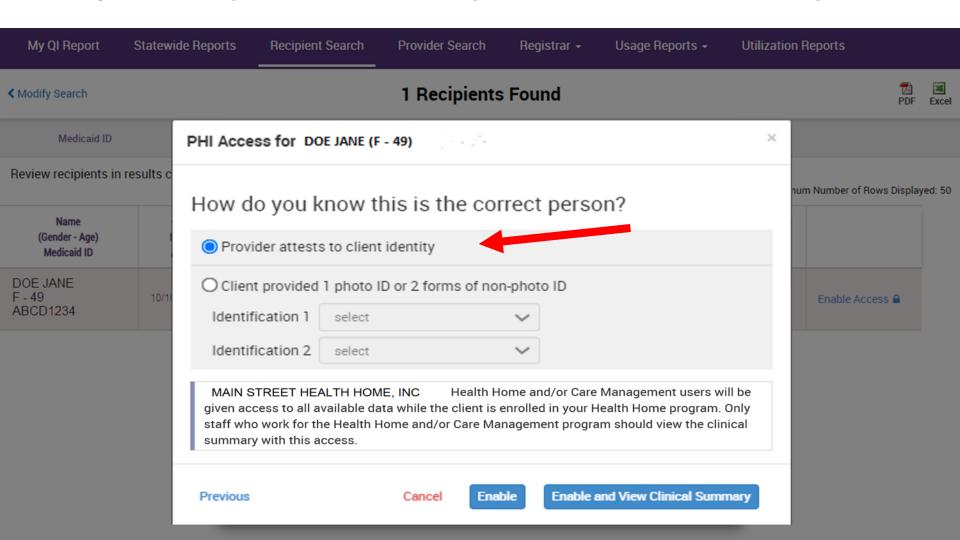

#### **Access to Client Data in PSYCKES**

Clients are assigned to agency/hospital in one of two ways:

- Automatically: Client had a billed service at the agency/hospital within the past 9 months
- Manually: Through Registrar Menu/ PHI Access Module
  - Signed consent
  - Emergency (72 hours)
  - Attest client is served by / being transferred to agency prior to billing and/or signed consent
  - Verbal PSYCKES consent
- Recipient Search menu can be used to manually link clients to your agency/hospital, in addition to the Registrar Menu

### Access to Client Data Without Signed Consent

- Certain data provided <u>without</u> signed consent...
  - Positive for any quality concern flagged in PSYCKES
  - At least one billed service anywhere in agency/hospital in past 9 months
- Rationale: monitor quality and safety of Medicaid program
- Does <u>not</u> include Protected Health Information (PHI) with special protections
  - Substance use information/treatment
  - HIV
  - Genetic testing
  - Reproductive / family planning

### Access to Client Data With Signed Consent

- Expanded access
  - Search among all Medicaid enrollees in the Behavioral Health population, including those not yet linked to agency/hospital through Medicaid billing and those not positive for a quality flag
  - Includes information with special protections (substance use, HIV, genetic testing, family planning)
- Access to client-level data
  - With consent
  - In clinical emergencies (limited duration, 72 hours)
- Advantage of obtaining consent:
  - Access to data remains in effect until client is discharged (3 years after last bill) or client withdraws consent