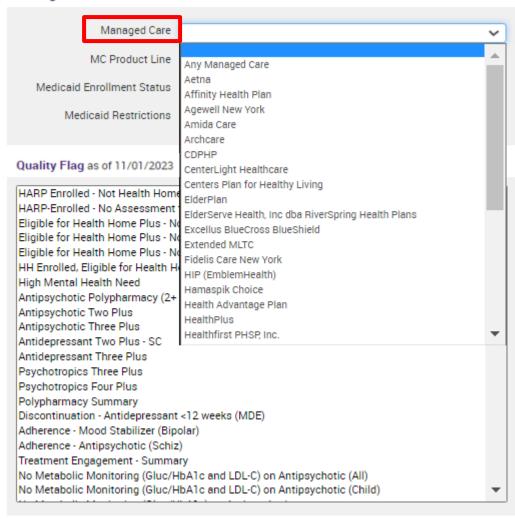

#### **Quality Flag**

#### Quality Flag as of 11/01/2023

HARP Enrolled - Not Health Home Enrolled - (updated weekly) HARP-Enrolled - No Assessment for HCBS - (updated weekly) Eligible for Health Home Plus - Not Health Home Enrolled Eligible for Health Home Plus - No Health Home Plus Service Past 12 Months Eligible for Health Home Plus - No Health Home Plus Service Past 3 Months HH Enrolled, Eligible for Health Home Plus - Not Entered as Eligible in DOH MAPP Past 3 Months High Mental Health Need Antipsychotic Polypharmacy (2+ >90days) Children Antipsychotic Two Plus Antipsychotic Three Plus Antidepressant Two Plus - SC Antidepressant Three Plus Psychotropics Three Plus Psychotropics Four Plus Polypharmacy Summary Discontinuation - Antidepressant <12 weeks (MDE) Adherence - Mood Stabilizer (Bipolar) Adherence - Antipsychotic (Schiz) Treatment Engagement - Summary No Metabolic Monitoring (Gluc/HbA1c and LDL-C) on Antipsychotic (All) No Metabolic Monitoring (Gluc/HbA1c and LDL-C) on Antipsychotic (Child)

#### Services by a Specific Provider (Your Agency/Hospital)