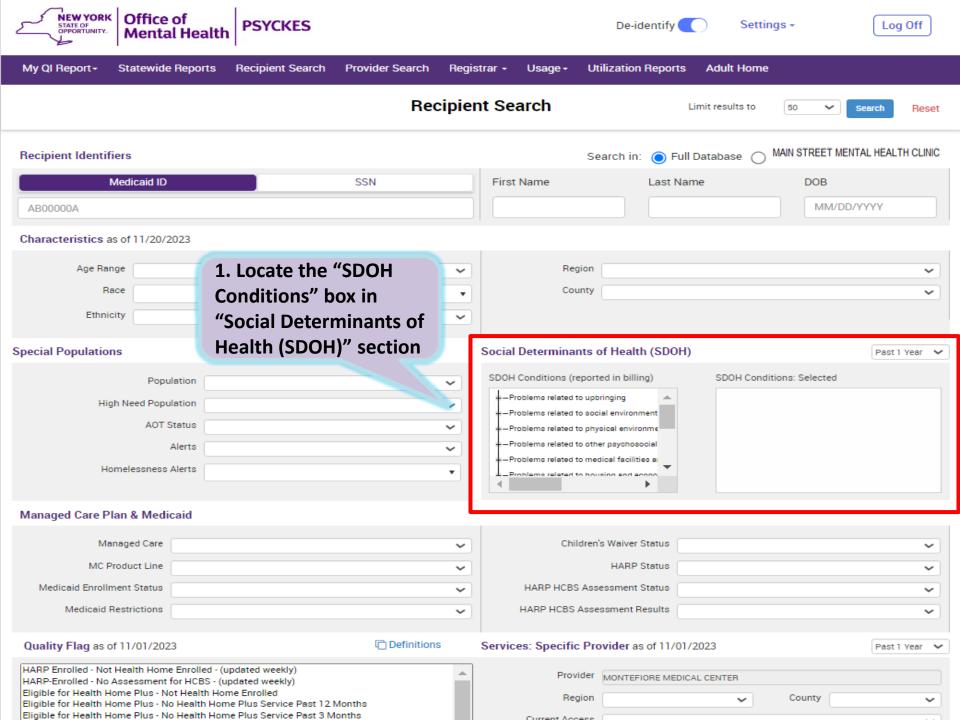

#### **Recipient Search Options**

- Individual Search
  - Look up one person to view their Clinical Summary
  - Unique identifiers: Medicaid ID, SSN
  - First Name, Last Name, DOB
- Group Search
  - Flexible search to identify cohort of people served in your agency/hospital who meet specified criteria
  - Age Group, Quality Flag, AOT Status, HARP Status, MC Plan, history of suicide attempt, ideation, or self-harm, Region, County, Social Determinants of Health
  - People taking psychotropic and non-psychotropic meds
  - People with specific behavioral health and medical diagnoses
  - People served in specific service setting in your agency/hospital or an outside agency/hospital, statewide (e.g., ACT, Health Home, Inpatient/ER, Clinic, etc.)

#### Recipient Search: Individual or Cohort

| My QI Report - Statewide Repor                                                                                                                                              | ts Recipient Search                     | Provider Search Re | gistrar - Usage - Utilization Reports    | Adult Home                       |
|-----------------------------------------------------------------------------------------------------------------------------------------------------------------------------|-----------------------------------------|--------------------|------------------------------------------|----------------------------------|
|                                                                                                                                                                             | Individual                              | Recipi             | ent Search                               | Limit results to 50 Search Reset |
| Recipient Identifiers  Medicaid ID  AB00000A                                                                                                                                | Search                                  | SSN                | Search in:  Full First Name Last Nar     | Database                         |
| Characteristics as of 11/20/2023                                                                                                                                            |                                         |                    |                                          |                                  |
| Age Range Race Ethnicity                                                                                                                                                    | То                                      | Gender             | County                                   | Group/Cohort                     |
| Special Populations                                                                                                                                                         |                                         |                    | Social Determinants of Health (SDOH)     |                                  |
| Population High Need Population AOT Status Alerts Homelessness Alerts                                                                                                       |                                         | ~<br>~<br>~        | SDOH Conditions (reported in billing)    | SDOF                             |
| Managed Care Plan & Medicaid                                                                                                                                                |                                         |                    |                                          |                                  |
| Managed Care  MC Product Line  Medicaid Enrollment Status  Medicaid Restrictions                                                                                            |                                         | \<br>\<br>\        | HARP Status HARP HCBS Assessment Status  | ><br>><br>>                      |
| Quality Flag as of 11/01/2023                                                                                                                                               |                                         | ☐ Definitions      | Services: Specific Provider as of 11/01/ | 72023 Past 1 Year 🕶              |
| HARP Enrolled - Not Health Home Enrolled<br>HARP-Enrolled - No Assessment for HCB<br>Eligible for Health Home Plus - Not Healt<br>Eligible for Health Home Plus - No Health | S - (updated weekly)<br>h Home Enrolled | onths              | Provider MAIN STREET ME                  | NTAL HEALTH CLINIC County        |

#### **Social Determinants of Health (SDOH)**