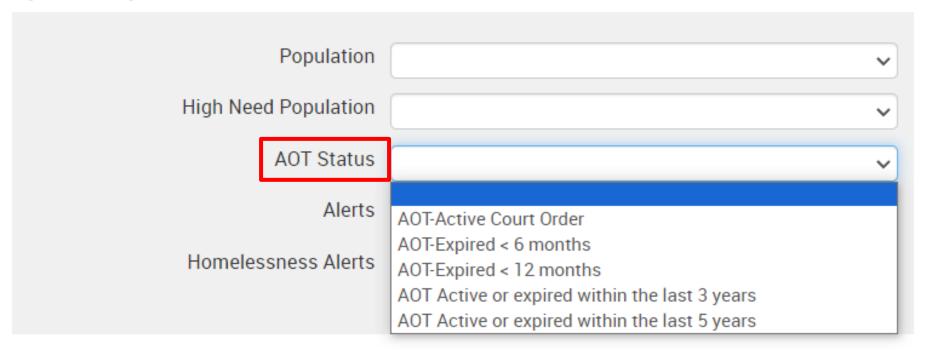

#### **Recipient Search Options**

- Individual Search
  - Look up one person to view their Clinical Summary
  - Unique identifiers: Medicaid ID, SSN
  - First Name, Last Name, DOB
- Group Search
  - Flexible search to identify cohort of people served in your agency/hospital who meet specified criteria
  - Age Group, Quality Flag, AOT Status, HARP Status, MC Plan, history of suicide attempt, ideation, or self-harm, Region, County, Social Determinants of Health
  - People taking psychotropic and non-psychotropic meds
  - People with specific behavioral health and medical diagnoses
  - People served in specific service setting in your agency/hospital or an outside agency/hospital, statewide (e.g., ACT, Health Home, Inpatient/ER, Clinic, etc.)