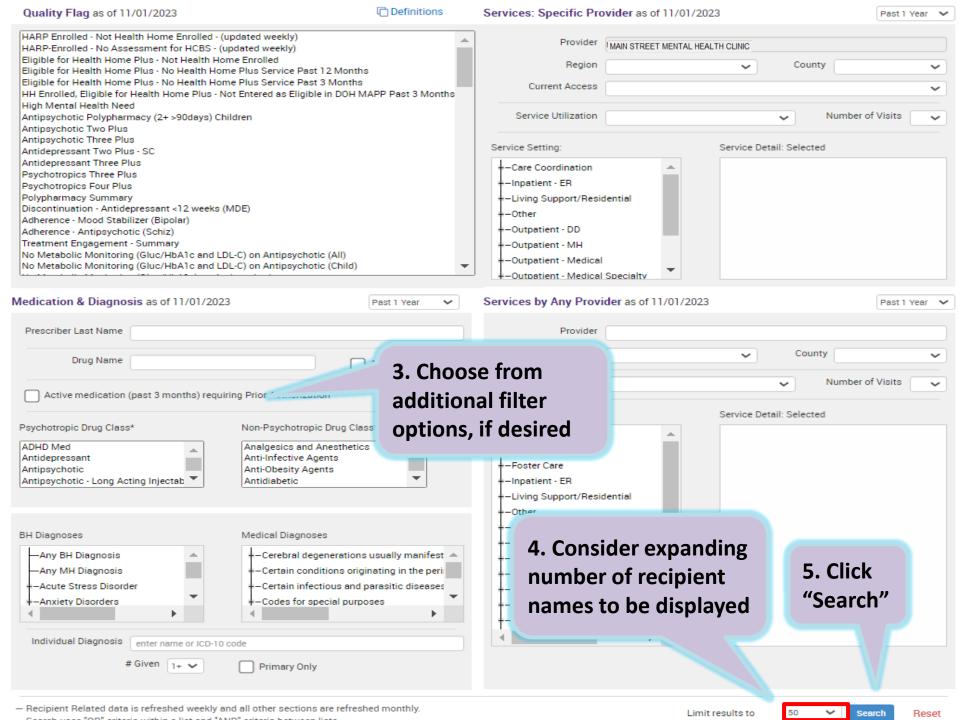

#### Recipient Search: And / Or Search Logic

- Multiple selections within the same filter box creates an "Or" logic
  - Use the "Ctrl" key on keyboard
  - Recipients in search results have one selection or the other, for example:
  - Depression <u>or</u> Schizophrenia
- Multiple selections from separate filter boxes creates an "And" logic
  - Recipients in search results meet all of the selected criteria, for example:
  - Schizophrenia and Type 1 Diabetes

#### Recipient Search: Look-back Periods

- Different filter options have different look-back periods in which the data in that filter is updated
- Read the date at the top of the main filter box
- Select a different look-back period from a dropdown box when available, if desired
  - Default for medications, diagnoses, and service settings is past 1 year as of the Recipient Search report date
  - Other options include past 6 months, 9 months, 2 years,
     3 years, or specific calendar year

#### Recipient Search: Max No. Rows to display

- Search results page will provide:
  - Total number of people who matched search criteria
  - The filter selections included in your search
  - Names of all the people who matched your search criteria
  - Ability to export names in search results to PDF or Excel
- The default number of names of people listed in your search results is 50
  - To see more than 50 names in your results page, expand the "Limit results to" drop-down located in Recipient Search screen by "Search" button

#### **Medication & Diagnosis**