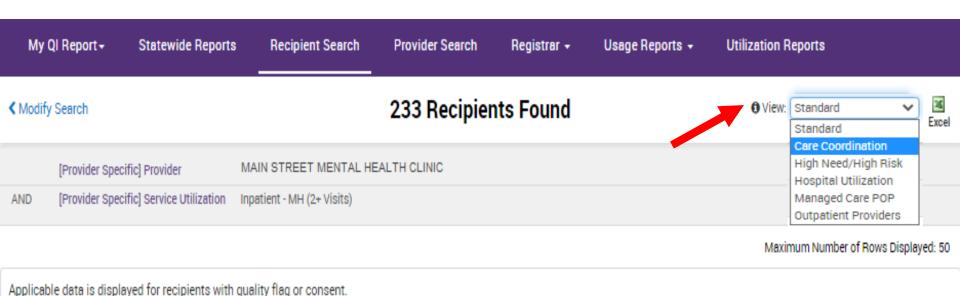

#### **Recipient Search: Standard View**

| My Ql Report+          | Statewide Repo  | orts Reci          | pient Search | n Provider Search Registrar + Usage Report<br>—                                                                                                                                                                                                                                                                       | s 🕶 Utilization Reports                                     |                            |
|------------------------|-----------------|--------------------|--------------|-----------------------------------------------------------------------------------------------------------------------------------------------------------------------------------------------------------------------------------------------------------------------------------------------------------------------|-------------------------------------------------------------|----------------------------|
| <b>∢</b> Modify Search |                 |                    |              | 233 Recipients Found                                                                                                                                                                                                                                                                                                  | Standard  Standard  Care Coordin                            | PDF Excel                  |
| [Provider Specific     |                 |                    | EET MENTAL   | . HEALTH CLINIC                                                                                                                                                                                                                                                                                                       | High Need/H<br>Hospital Utili<br>Managed Ca<br>Outpatient P | zation<br>re POP           |
|                        |                 |                    |              |                                                                                                                                                                                                                                                                                                                       | Maximum Nu                                                  | mber of Rows Displayed: 50 |
| Name 🔺                 | Medicaid ID 🛊   | DOB \$             | Gender       | Medicaid Quality Flags                                                                                                                                                                                                                                                                                                | Medicaid Managed Care<br>Plan                               | Current PHI Access (       |
| QUJPQU3ZRQ Sr3BTUU     | WVEpNDAu<br>OUq | OCyoMoynO<br>T6m   | TQ LQ<br>NDA | 2+ ER·BH, 2+ ER·MH, 2+ ER·Medical, 2+ Inpt·BH, 2+ Inpt·MH, 4+ Inpt/ER·BH, 4+ Inpt/ER·MH, 4+ Inpt/ER·Med, Adher-AP, Adher-MS, BH QARR · DOH, HHPlus No HHPlus Service, No Gluc/HbA1c & LDL-C · AP, No LDL-C · AP, POP Cloz Candidate, POP High User, Readmit 30d · BH to BH, Readmit 30d · MH to MH                    | ,<br>Affinity Health Plan                                   | Quality Flag               |
| QUnCQU7SSQ TazlQQ      | UUenNTatN<br>Ue | NSynNCyo<br>MDAp   | R6 LQ<br>MT2 |                                                                                                                                                                                                                                                                                                                       | Healthfirst PHSP, Inc.                                      | No Access                  |
| QUvEUaVB REVBT6        | VaUvNTMs<br>NVY | MTAIMpEIM<br>TatM6 | TQ LQ<br>ND2 | 2+ ER-BH, 2+ ER-MH, 2+ ER-Medical, 2+ Inpt-BH, 2+ Inpt-MH, 2+ Inpt-Medical, 4+ Inpt/ER-BH, 4+ Inpt/ER-MH, 4+ Inpt/ER-Med, Adher-AD <12wks, BH QARR · DOH, Cloz Candidate, HHPlus No HHPlus Service, No Outpt Medical, POP High User, Readmit 30d · BH to BH, Readmit 30d · MH to MH, Readmit 30d · Medical to Medical | MetroPlus Health Plan                                       | Quality Flag               |
| 4                      | T0T0            | 00-140-            | TOLO         |                                                                                                                                                                                                                                                                                                                       |                                                             | <b>)</b>                   |