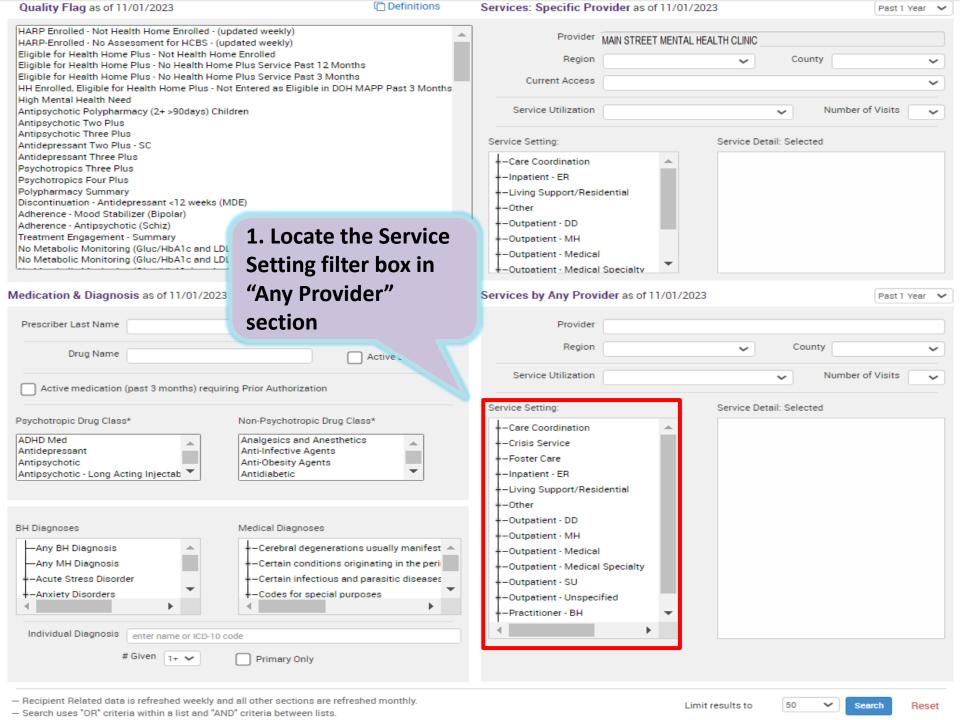

#### Services by a Specific Provider (Your Agency/Hospital)

#### Services by Any Provider (Any Agency/Hospital in NYS)