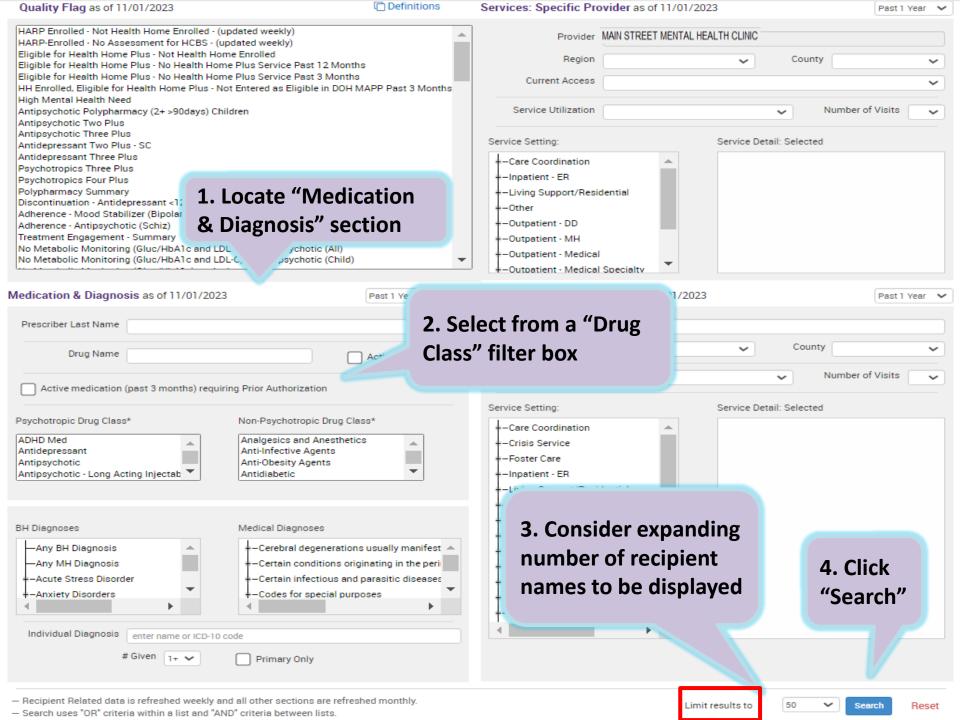

#### **Medication & Diagnosis**

#### Services by a Specific Provider (Your Agency/Hospital)