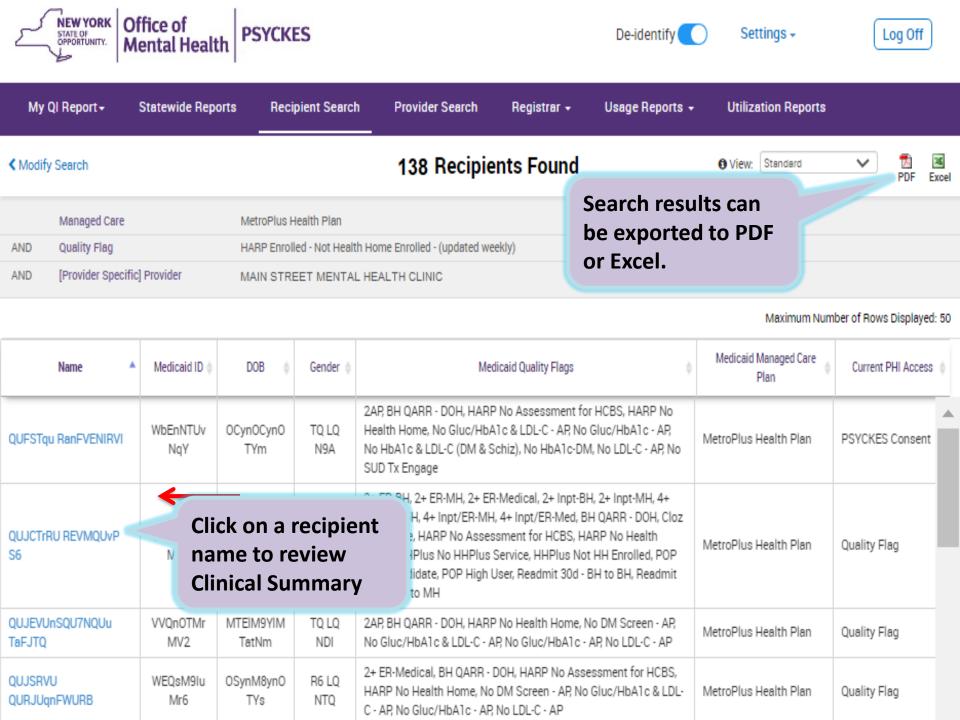

#### 3. Identify cohorts of interest

- Use Recipient Search to perform flexible searches to answer a question about clients served in your agency/hospital
- Export search results list to PDF or Excel

#### Recipient Search: Max No. Rows to display

- Search results page will provide:
  - Total number of people who matched search criteria
  - The filter selections included in your search
  - Names of all the people who matched your search criteria
  - Ability to export names in search results to PDF or Excel
- The default number of names of people listed in your search results is 50
  - To see more than 50 names in your results page, expand the "Limit results to" drop-down located in Recipient Search screen by "Search" button

#### Click on recipient name to go to Clinical Summary

| My QI Report                                                                                                    | Statewide Repo | orts Recipient Searc                 | h Provider Search | Registrar 🕶 | Usage Report   | s 🕶 Utilization F  | Utilization Reports MyCl |  |  |
|-----------------------------------------------------------------------------------------------------------------|----------------|--------------------------------------|-------------------|-------------|----------------|--------------------|--------------------------|--|--|
| Modify Search 1 Recipients Found                                                                                |                |                                      |                   |             | 1 View. Stan   | derd Y             | DF Excel                 |  |  |
| Medicaid ID                                                                                                     | AB1234         | 5C                                   |                   |             |                |                    |                          |  |  |
| Review recipients in results carefully before accessing Clinical Summary.  Maximum Number of Rows Displayed: 50 |                |                                      |                   |             |                |                    |                          |  |  |
| Name<br>(Gender - Age)<br>Medicaid ID                                                                           | DOB            | Address                              | Quality Flags     | Mana        | aged Care Plan | Current PHI Access |                          |  |  |
| DOE JANE<br>F - 50<br>AB12345C                                                                                  | 8/16/1971      | 123 MAIN ST #5<br>BROOKLYN, NY 12345 | зРР(Y)            | HIP (En     | nblemHealth)   | Quality Flag       | Update Access 🗅          |  |  |

Confirm client match is correct and click client name to view Clinical Summary