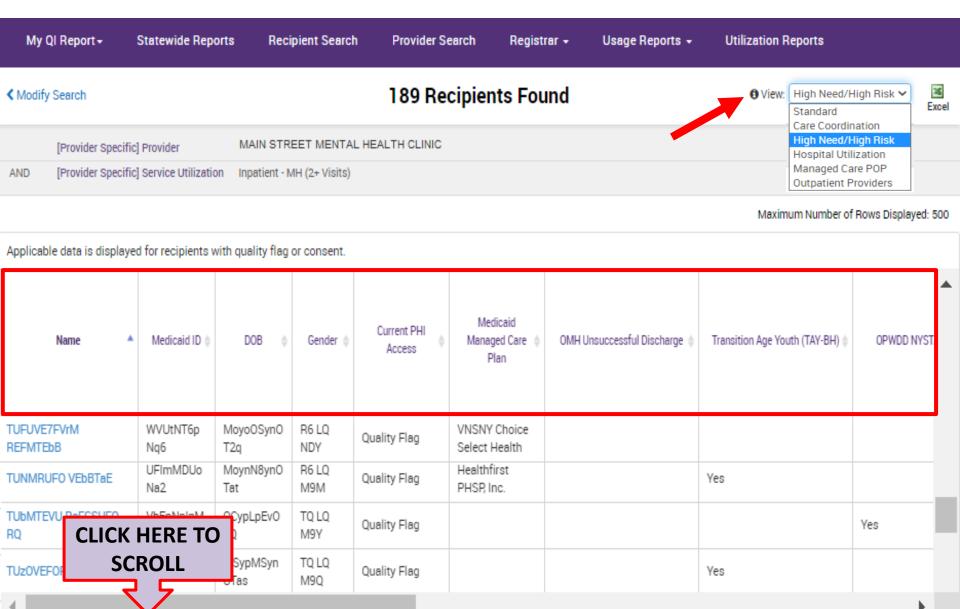

#### Recipient Search: High Need/High Risk View

#### Recipient Search: High Need/High Risk View

| My QI Report →                   | Statewide Reports Rec              | cipient Search Provider     | Search Regis              | trar + Usago        | e Reports 🕶 🕕                                      | Utilization Reports              |                                                  |        |
|----------------------------------|------------------------------------|-----------------------------|---------------------------|---------------------|----------------------------------------------------|----------------------------------|--------------------------------------------------|--------|
| <b>∢</b> Modify Search           |                                    | 189 R                       | ecipients Fo              | und                 |                                                    | 1 View: High N                   | eed/High Risk 🗸                                  | Excel  |
| [Provider Specific               | Provider MAIN STF                  | REET MENTAL HEALTH CLINIC   |                           |                     |                                                    |                                  |                                                  |        |
| AND [Provider Specific           | Service Utilization Inpatient -    | MH (2+ Visits)              |                           |                     |                                                    |                                  |                                                  |        |
|                                  |                                    |                             |                           |                     |                                                    | Maximum Nun                      | nber of Rows Displaye                            | d: 500 |
| Applicable data is displaye      | d for recipients with quality flag | g or consent.               |                           |                     |                                                    |                                  |                                                  |        |
|                                  |                                    |                             | AC                        | Τ                   |                                                    | Suicid                           | e Risk                                           | •      |
| Name <b>^</b>                    | OPWDD NYSTART-Eligible             | Health Home Plus-Eligible 🌼 | AOT Status 🗅              | AOT Expiration Date | Suicide Attempt<br>(Medicaid/NIMRS)<br>Past 1 year | Suicidal<br>Ideations (Medicaid) | Self - Inflicted<br>Harm / (<br>Injury(Medicaid) |        |
| TUFUVE7FVrM<br>RaFOVEFTSUE RQ    |                                    | Yes                         |                           |                     |                                                    |                                  |                                                  |        |
| TUNDTqvORU3IRVa<br>Uq7BREFZQQ R6 |                                    | Yes                         | AOT-Active<br>Court Order | 8/4/2022            |                                                    | Yes                              |                                                  |        |
| TUbMTEVU RaFCSUFO<br>RQ          | Yes                                | Yes                         | CLICK HE                  | RE TO               |                                                    |                                  |                                                  |        |
| TUz0VEF0RVe TFVJUm               |                                    | Yes                         | SCRO                      | LL                  |                                                    | Yes                              |                                                  |        |