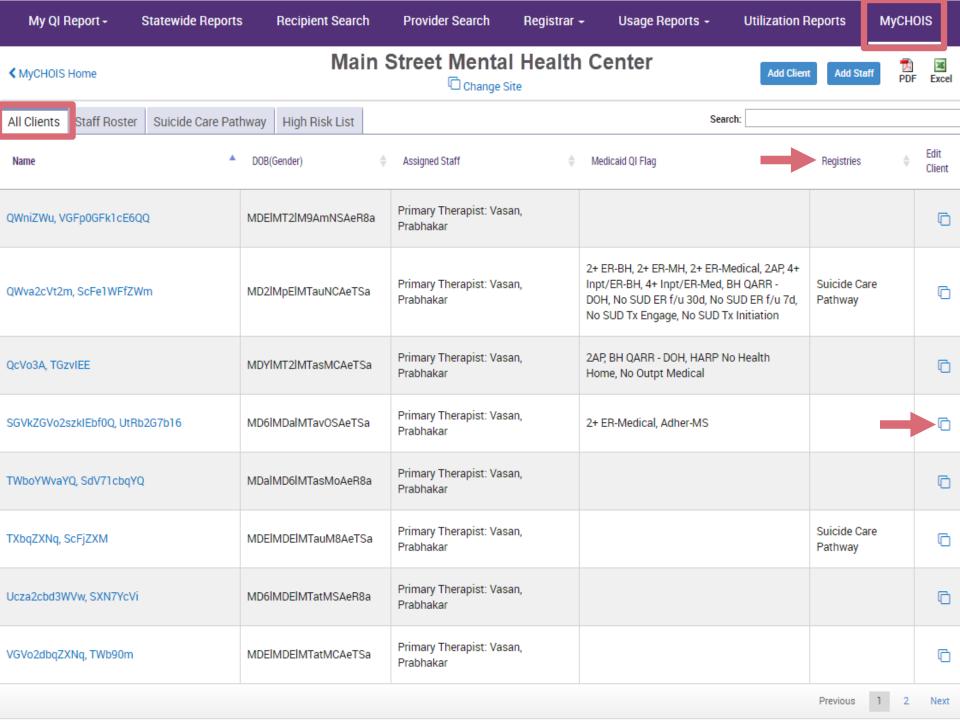

st Recent: Other and unspecified osteoarthritis • Other joint disorde not elsewhere classified • Diseases of salivary glands • Persons

Most Recent: Major Depressive Disorder

## HARP HCBS Assessment Status & Results in Clinical Summary – Example 3



Medical (18) 5 Most Recent: Iron deficiency anemia • Dorsalgia • Overweight and obesity • Acute upper respiratory infections of multiple and unspecified

# Electronic Medical Record-Compatible CCD Export



### **Electronic Medical Record-Compatible Clinical Summary Export**

A new "CCD" export option in the Clinical Summary is available for **provider agency** and **statewide users** in the 1 Year Summary and 5 Year Summary, in addition to the PDF and Excel export options.



Mental Health

# MyCHOIS Enhancements: High Risk List Registry













## MyCHOIS Enhancements: PHI Access/Consent







#### **Confirm Correct Client**





### Why are you allowed to view this data?





### How do you know this is the correct person?









## PSYCKES Training & Technical Support



### **PSYCKES Training**

- PSYCKES website: www.psyckes.org
- Webinars
  - Live: Register in "Calendar" section of website
  - Recorded: Posted in "Recorded Webinars" of website
    - Using PSYCKES for Clinicians
    - Enable Access to Client-Level Data in PSYCKES
    - Using PSYCKES Recipient Search
    - Using PSYCKES Quality Indicator Reports
    - PSYCKES Mobile App for iPhones & iPads
- User Guides
  - Available in "About PSYCKES" section of website



### **PSYCKES Technical Support**

- PSYCKES Help
  - Support using PSYCKES and questions a