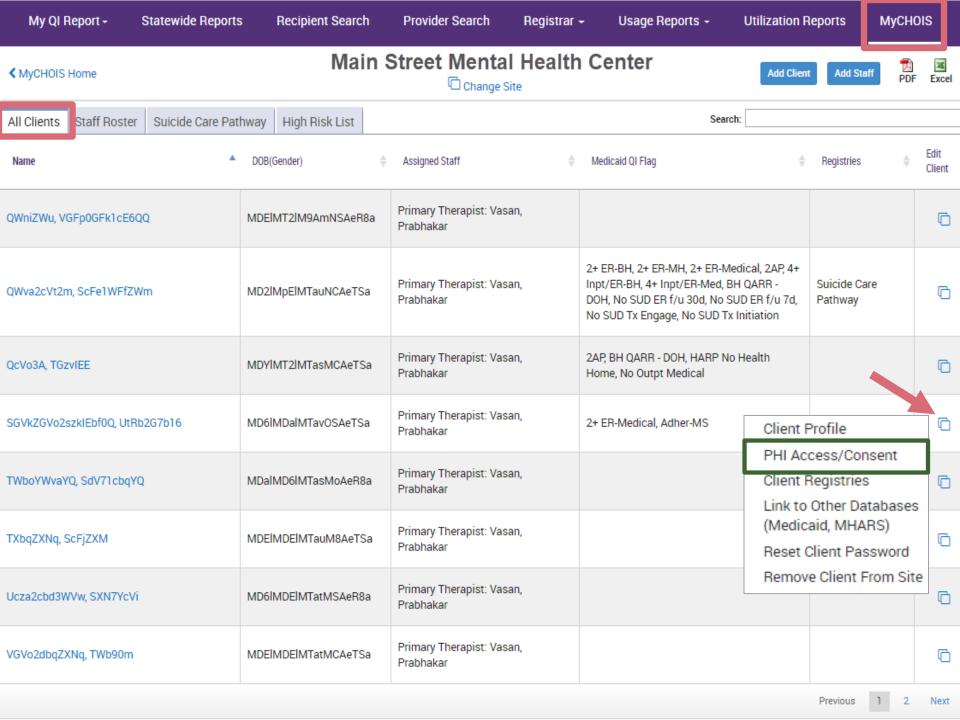

## MyCHOIS Enhancements: PHI Access/Consent

### Why are you allowed to view this data?