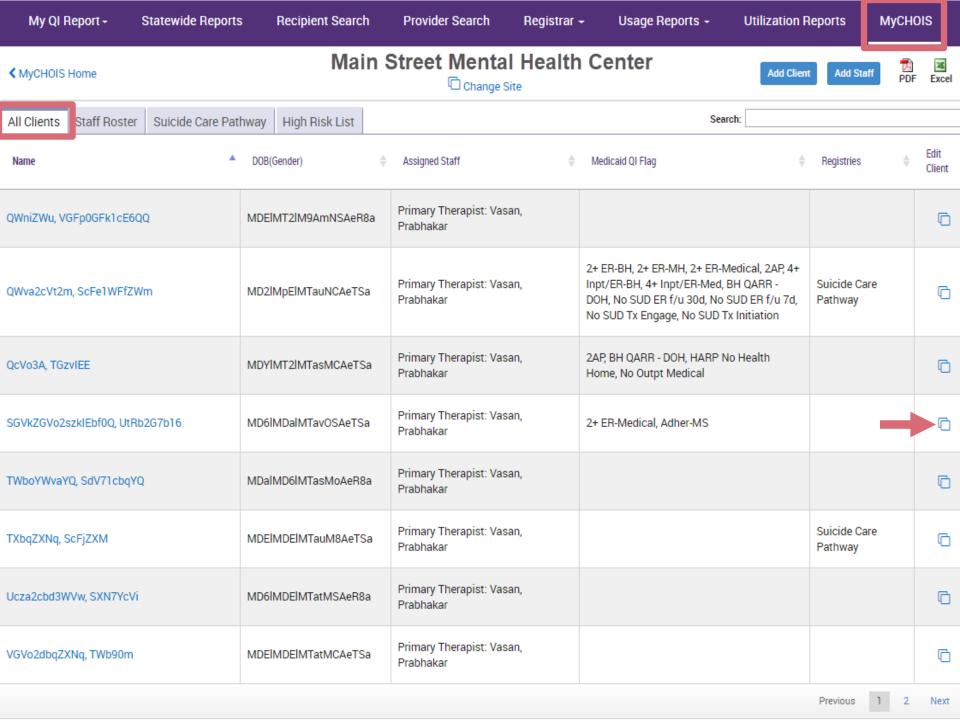

oint disorde not elsewhere classified • Diseases of salivary glands • Persons

Most Recent: Major Depressive Disorder

## HARP HCBS Assessment Status & Results in Clinical Summary – Example 3



Medical (18) 5 Most Recent: Iron deficiency anemia • Dorsalgia • Overweight and obesity • Acute upper respiratory infections of multiple and unspecified

# Electronic Medical Record-Compatible CCD Export



### **Electronic Medical Record-Compatible Clinical Summary Export**

A new "CCD" export option in the Clinical Summary is available for **provider agency** and **statewide users** in the 1 Year Summary and 5 Year Summary, in addition to the PDF and Excel export options.



Mental Health

# MyCHOIS Enhancements: High Risk List Registry













## MyCHOIS Enhancements: PHI Access/Consent







#### **Confirm Correct Client**





### Why are you allowed to view this data?





### How do you know this is the correct person?









## PSYCKES Training & Technical Support



### **PSYCKES Training**

- PSYCKES website: www.psyckes.org
- Webinars
  - Live: Register in "Calendar" section of website
  - Recorded: Posted in "Recorded Webinars" of website
    - Using PSYCKES for Clinicians
    - Enable Access to Client-Level Data in PSYCKES
    - Using PSYCKES Recipient Search
    - Using PSYCKES Quality Indicator Reports
    - PSYCKES Mobile App for iPhones & iPads
- User Guides
  - Available in "About PSYCKES" section of website



### **PSYCKES Technical Support**

- PSYCKES Help
  - Support using PSYCKES and questions about data
  - 9:00AM 5:00PM, Monday Friday
  - PSYCKES-he