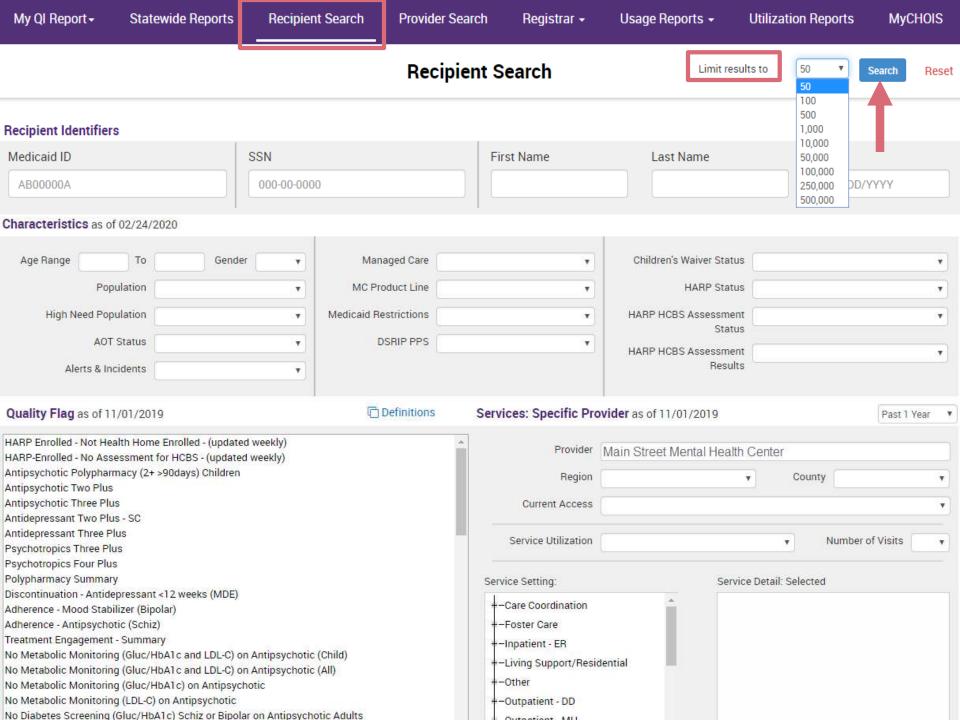

#### **Recipient Search**

#### Characteristics as of 02/11/2020

### Transition from WMS to NYSoH: Results Page

| Transition from wind to NTOOM. Results rage                                                                     |                                       |                  |                                                                 |                                                                                  |                                 |  |  |
|-----------------------------------------------------------------------------------------------------------------|---------------------------------------|------------------|-----------------------------------------------------------------|----------------------------------------------------------------------------------|---------------------------------|--|--|
| My QI Report →                                                                                                  | Statewide Rep                         | ports Red        | cipient Searc                                                   | h Provider Search Registrar • Usage Reports • Utilization Re                     | eports MyCHOIS                  |  |  |
| <b>∢</b> Modify Search                                                                                          |                                       |                  |                                                                 | 94 Recipients Found  Output  Standard                                            | ▼ <mark>™</mark> ¥ PDF Excel    |  |  |
| Population                                                                                                      |                                       | Transition fr    | nsition from WMS to NYSoH: Medicaid Recertification Due < 3 mo. |                                                                                  |                                 |  |  |
| AND [Provider Specific]                                                                                         | AND [Provider Specific] Provider Mair |                  | et Mental He                                                    | ealth Center                                                                     |                                 |  |  |
| Review recipients in results carefully before accessing Clinical Summary.  Maximum Number of Rows Displayed: 50 |                                       |                  |                                                                 |                                                                                  |                                 |  |  |
| Name                                                                                                            | Medicaid ID 🔷                         | DOB 🌲            | Gender 🔷                                                        | Quality Flags                                                                    | Managed Care Plan 🔷             |  |  |
| QU7NQUQ TaFGSVNB                                                                                                | RFepNTasN<br>FA                       | OCyvLpEvO<br>DA  | R6 LQ<br>Mpa                                                    | Adher-MS, HARP No Assessment for HCBS, HARP No Health Home                       | Independent Health's MediSource |  |  |
| QVVHRUnMTm<br>VE7PTUFT RQ                                                                                       | QVEtNpQm<br>Ma2                       | OCynNCynO<br>T2q | TQ LQ<br>NDU                                                    | HARP No Assessment for HCBS, HARP No Health Home, No Rehab f/u 14d               | Fidelis Care New York           |  |  |
| QaFDSqVSVA QUrZ                                                                                                 | QVEtNTMv<br>Mqe                       | N8ynN8ynO<br>T2t | R6 LQ<br>NDI                                                    | No MAT Utilization - OUD, No Outpt Medical                                       | Fidelis Care New York           |  |  |
| QaFLRVI SqFSQQ Q6                                                                                               | RFIvN9MtM<br>rU                       | MoynMCyn<br>OT2p | R6 LQ<br>NDY                                                    | 2AD, 4PP(A), HARP No Assessment for HCBS, HARP No Health Home                    | Fidelis Care New York           |  |  |
| QaFMQUJJUm<br>SaFDSqnZT6 RA                                                                                     | REUtOT2m<br>MEe                       | OSyoMSynO<br>Tav | R6 LQ<br>M9A                                                    | 2+ ER-Medical, 2+ Inpt-Medical, 4+ Inpt/ER-Med, Readmit 30d - Medical to Medical | Fidelis Care New York           |  |  |
|                                                                                                                 |                                       |                  |                                                                 |                                                                                  |                                 |  |  |