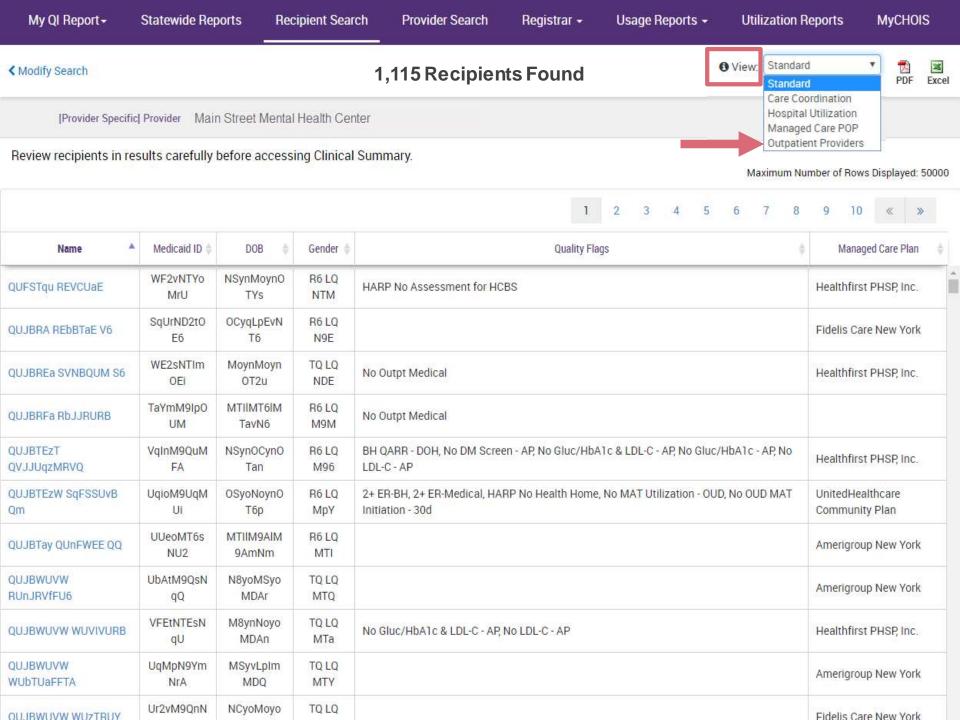

# Bulk Population Management View: Outpatient Providers

### **Outpatient Providers: PCP Assignment**

### **Outpatient Providers: Mental Health Outpatient**

My QI Report -Usage Reports • **MyCHOIS** Statewide Reports Recipient Search **Provider Search** Registrar -**Utilization Reports** 

1,115 Recipients Found

Outpatient Providers Excel

Maximum Number of Rows Displayed: 50

PROVIDER: MAIN STREET CLINIC

Modify Search

Review recipients in results carefully before accessing Clinical Summary.

| Name       |                                         | Mental Health Outpatient Provider | Medical Outpatient F                 |                                      |                       |
|------------|-----------------------------------------|-----------------------------------|--------------------------------------|--------------------------------------|-----------------------|
|            | Most Recent Provider Facility Name 🏺    | Most Recent Service Past 1 yr     | # Services this Provider Past 1 yr 🔷 | Most Recent Provider Facility Name 🖣 | Most Recent Service I |
| SMITH JOHN | MANHATTAN PSYCHIATRIC<br>CENTER         | 11/12/2019                        | 12                                   | INSTITUTE FOR FAMILY HLTH            | 10/24/2019            |
| DOE JANE   | MONTEFIORE MEDICAL CENTER               | 12/9/2019                         | 2                                    | MEMORIAL HSP CANCER<br>ALLIED        | 3/1/2019              |
| JONES SUE  | LONG ISLAND CONSULTATION CENTER, INC.   | 12/16/2019                        | 23                                   | CLICK HERE<br>TO SCROLL              |                       |
| BROWN BOB  | NYC-HHC METROPOLITAN<br>HOSPITAL CENTER | 12/17/2019                        | 9                                    | LENOX HILL HOSPITAL                  | 10/9/2019             |