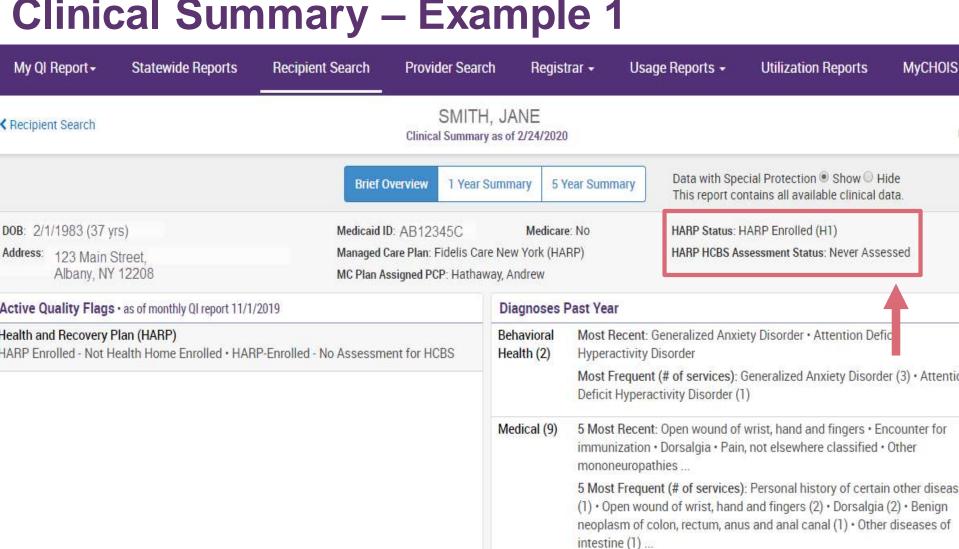

## HARP HCBS Assessment Status & Results in Clinical Summary – Example 1

Medications Past Year

Last Pick Up