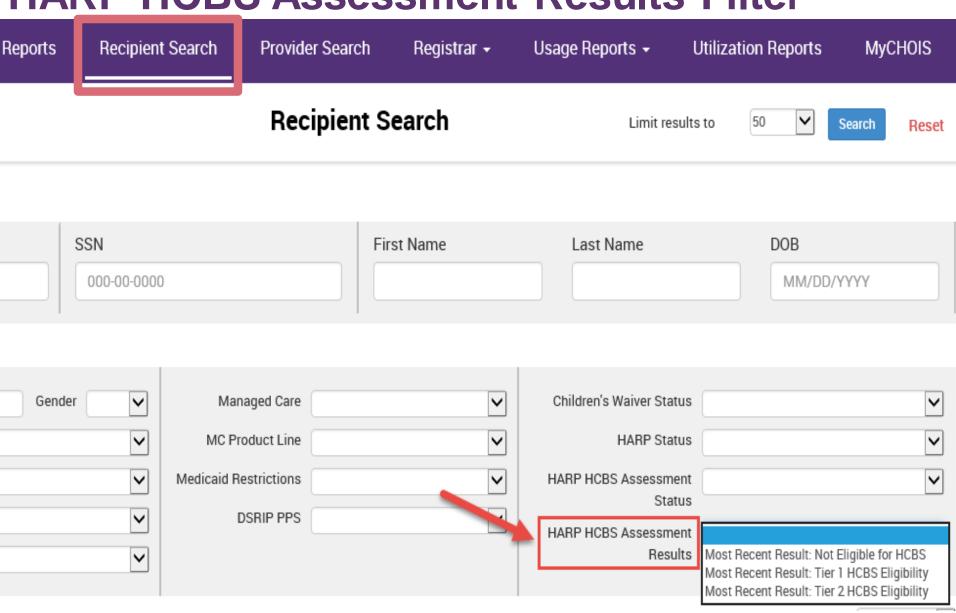

### **HARP HCBS Assessment Status Filter**

### **HARP HCBS Assessment Results Filter**

| My QI Report →                                                                                                  | Statewide Rep   | oorts Rec          | ipient Sear  | ch Provider Search Registrar → Usage Reports → Utilization F                     | deports MyCHOIS        |  |  |  |
|-----------------------------------------------------------------------------------------------------------------|-----------------|--------------------|--------------|----------------------------------------------------------------------------------|------------------------|--|--|--|
| <b>∢</b> Modify Search                                                                                          |                 |                    |              | 754 Recipients Found Standard                                                    | j ▼ DF Excel           |  |  |  |
| HARP HCBS Asse                                                                                                  |                 |                    |              | 2 HCBS Eligibility ealth Center                                                  |                        |  |  |  |
| Review recipients in results carefully before accessing Clinical Summary.  Maximum Number of Rows Displayed: 50 |                 |                    |              |                                                                                  |                        |  |  |  |
| Name                                                                                                            | Medicaid ID \$  | DOB \$             | Gender \$    | Quality Flags                                                                    | Managed Care Plan 👙    |  |  |  |
| QUNFVaVETm<br>UaFGQUVM RQ                                                                                       | WaMqMTa<br>mMEY | OSyoMCynO<br>TYs   | TQ LQ<br>NTM | 4PP(A)                                                                           | Healthfirst PHSP, Inc. |  |  |  |
| QUNPURB VQFOREE                                                                                                 | Wa6pN9Mv<br>NqQ | N8ynOSynO<br>T2m   | R6 LQ<br>NDa | 2+ ER-Medical                                                                    | Amerigroup New York    |  |  |  |
| QURFTUa TaVYSEFU                                                                                                | VFUuNDAp<br>MbM | MTIIMTYIM<br>TatM6 | TQ LQ<br>ND2 | BH QARR - DOH, No HbA1c & LDL-C (DM & Schiz), No HbA1c-DM                        | Amerigroup New York    |  |  |  |
| QUfBTEE VEFJWUU R6                                                                                              | VUeuM9loO<br>Eu | MSynN8ynO<br>TUv   | R6 LQ<br>N9E | BH QARR - DOH                                                                    | Fidelis Care New York  |  |  |  |
| QUjJTarPTEFZQUu<br>VFVOREU V6                                                                                   | TbMsMpYr<br>MaM | MTIIM9UIM<br>TasMA | TQ LQ<br>NTa | 2+ ER-Medical, 2+ Inpt-Medical, 4+ Inpt/ER-Med, Readmit 30d - Medical to Medical |                        |  |  |  |
| QUJMSVBJ QaVUVFa RQ                                                                                             | WaqnNp2rN<br>qU | NoyoMSynO<br>T2p   | R6 LQ<br>NDY | 2+ ER-Medical, 4PP(A)                                                            | Fidelis Care New York  |  |  |  |
| QUnBTQ TUbSWaE                                                                                                  | VVIoM9Ao<br>Mq2 | M8ynM8yn<br>OT6s   | R6 LQ<br>MpQ | 2+ ER-BH, 2+ ER-MH, 2+ ER-Medical, BH QARR - DOH, HARP No Health Home            | Healthfirst PHSP, Inc. |  |  |  |
| QUnDQUvUQVJB SazIT6<br>Qm                                                                                       | WUirMDlqN<br>Va | NCyoOCynO<br>T6s   | TQ LQ<br>MpM | 3AP                                                                              | Amerigroup New York    |  |  |  |
| QUnDQUvUQVJBWazHV<br>UbFU6 QUnFWEFOREVS                                                                         | VUMmOTIv<br>MV2 | MTIIMTUIM<br>TavNA | TQ LQ<br>M9U | 2+ ER-BH, 2+ ER-MH, 2AP                                                          | Amerigroup New York    |  |  |  |
| QUnFWEbT<br>UaVHSUvBTEQ                                                                                         | VFQnM92m<br>MF2 | MSyoNoynO<br>T2s   | TQ LQ<br>NDQ | BH QARR - DOH, HARP No Health Home, No Outpt Medical, No SUD Tx Engage           | HIP (EmblemHealth)     |  |  |  |