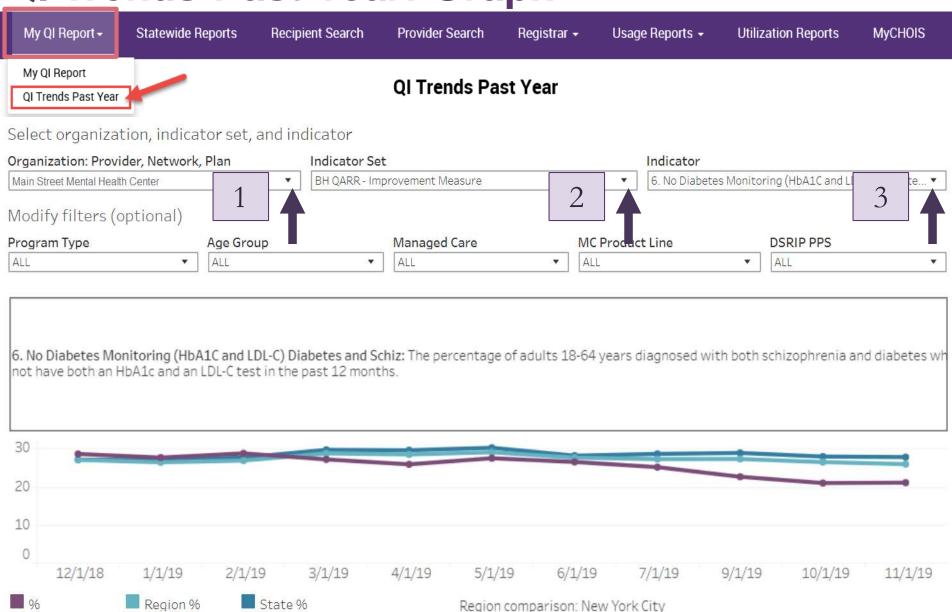

## Quality Indictor Trends Past Year

### QI Trends Past Year: Graph

### **QI Trends Past Year: Table**

214

11/1/19

|         | Eligible Population | # with QI flag | 96   | Region % | State % |
|---------|---------------------|----------------|------|----------|---------|
| 12/1/18 | 189                 | 54             | 28.6 | 27.0     | 27.1    |
| 1/1/19  | 181                 | 50             | 27.6 | 26.4     | 27.0    |
| 2/1/19  | 181                 | 52             | 28.7 | 26.8     | 27.6    |
| 3/1/19  | 199                 | 54             | 27.1 | 28.7     | 29.7    |
| 4/1/19  | 205                 | 53             | 25.9 | 28.5     | 29.6    |
| 5/1/19  | 204                 | 56             | 27.5 | 29.0     | 30.2    |
| 6/1/19  | 170                 | 45             | 26.5 | 27.6     | 28.1    |
| 7/1/19  | 219                 | 55             | 25.1 | 27.2     | 28.6    |
| 9/1/19  | 217                 | 49             | 22.6 | 27.3     | 28.8    |
| 10/1/19 | 215                 | 45             | 20.9 | 26.4     | 27.9    |
|         |                     |                |      |          |         |