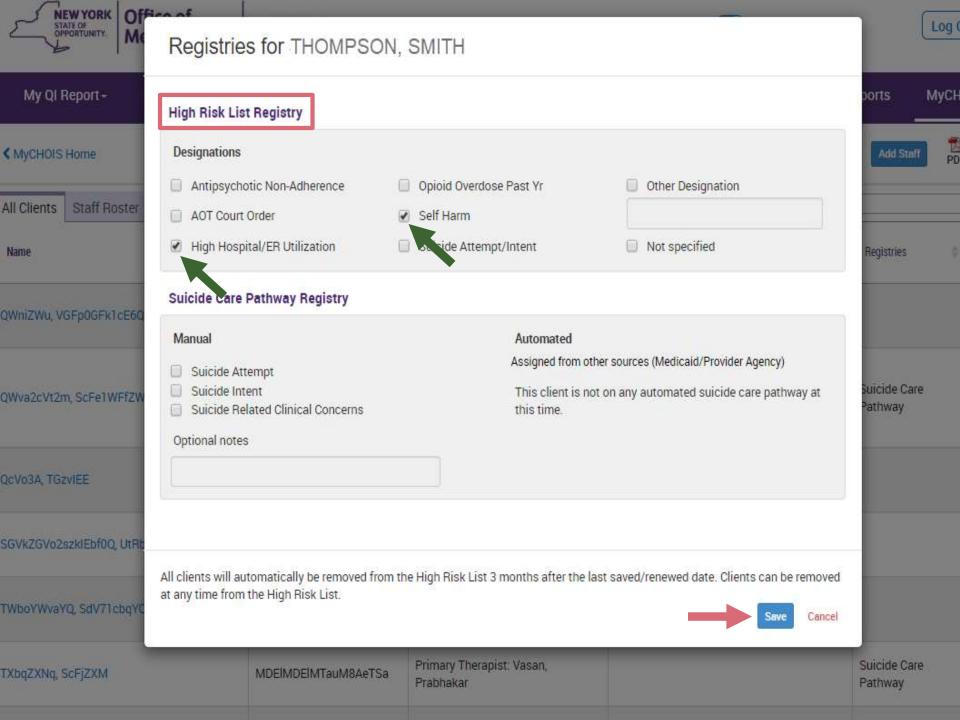

ecent: Other and unspecified osteoarthritis • Other joint disorde not elsewhere classified • Diseases of salivary glands • Persons

Most Recent: Major Depressive Disorder

## HARP HCBS Assessment Status & Results in Clinical Summary – Example 3



Medical (18) 5 Most Recent: Iron deficiency anemia • Dorsalgia • Overweight and obesity • Acute upper respiratory infections of multiple and unspecified

# Electronic Medical Record-Compatible CCD Export



### **Electronic Medical Record-Compatible Clinical Summary Export**

A new "CCD" export option in the Clinical Summary is available for **provider agency** and **statewide users** in the 1 Year Summary and 5 Year Summary, in addition to the PDF and Excel export options.



Mental Health

# MyCHOIS Enhancements: High Risk List Registry













## MyCHOIS Enhancements: PHI Access/Consent







#### **Confirm Correct Client**





### Why are you allowed to view this data?





### How do you know this is the correct person?









## PSYCKES Training & Technical Support



### **PSYCKES Training**

- PSYCKES website: www.psyckes.org
- Webinars
  - Live: Register in "Calendar" section of website
  - Recorded: Posted in "Recorded Webinars" of website
    - Using PSYCKES for Clinicians
    - Enable Access to Client-Level Data in PSYCKES
    - Using PSYCKES Recipient Search
    - Using PSYCKES Quality Indicator Reports
    - PSYCKES Mobile App for iPhones & iPads
- User Guides
  - Available in "About PSYCKES" section of website



### **PSYCKES Technical Support**

- PSYCKES Help
  - Support using PSYCKES and questions about