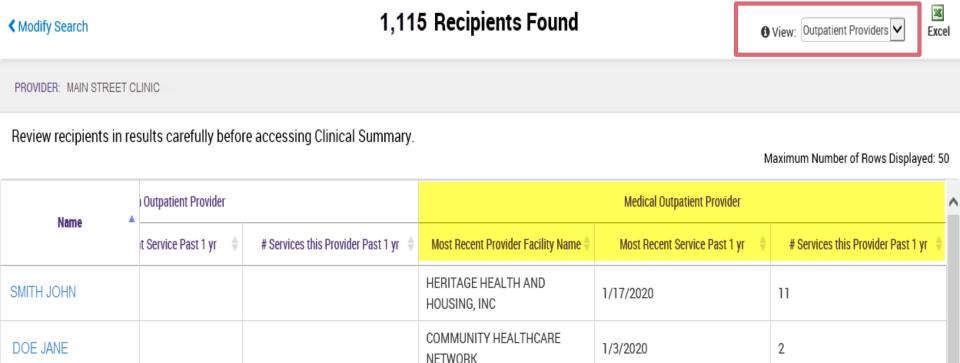

### **Outpatient Providers: Mental Health Outpatient**

My QI Report -Usage Reports • **MyCHOIS** Statewide Reports Recipient Search **Provider Search** Registrar -**Utilization Reports** 

1,115 Recipients Found

Outpatient Providers Excel

Maximum Number of Rows Displayed: 50

PROVIDER: MAIN STREET CLINIC

Modify Search

Review recipients in results carefully before accessing Clinical Summary.

| Name       |                                         | Mental Health Outpatient Provider | Medical Outpatient F                 |                                      |                       |
|------------|-----------------------------------------|-----------------------------------|--------------------------------------|--------------------------------------|-----------------------|
|            | Most Recent Provider Facility Name 🏺    | Most Recent Service Past 1 yr     | # Services this Provider Past 1 yr 🔷 | Most Recent Provider Facility Name 🖣 | Most Recent Service I |
| SMITH JOHN | MANHATTAN PSYCHIATRIC<br>CENTER         | 11/12/2019                        | 12                                   | INSTITUTE FOR FAMILY HLTH            | 10/24/2019            |
| DOE JANE   | MONTEFIORE MEDICAL CENTER               | 12/9/2019                         | 2                                    | MEMORIAL HSP CANCER<br>ALLIED        | 3/1/2019              |
| JONES SUE  | LONG ISLAND CONSULTATION CENTER, INC.   | 12/16/2019                        | 23                                   | CLICK HERE<br>TO SCROLL              |                       |
| BROWN BOB  | NYC-HHC METROPOLITAN<br>HOSPITAL CENTER | 12/17/2019                        | 9                                    | LENOX HILL HOSPITAL                  | 10/9/2019             |

### **Outpatient Providers: Medical Outpatient**

Provider Search

Registrar -

Usage Reports ▼

12/18/2019

12/17/2019

**Utilization Reports** 

**MyCHOIS** 