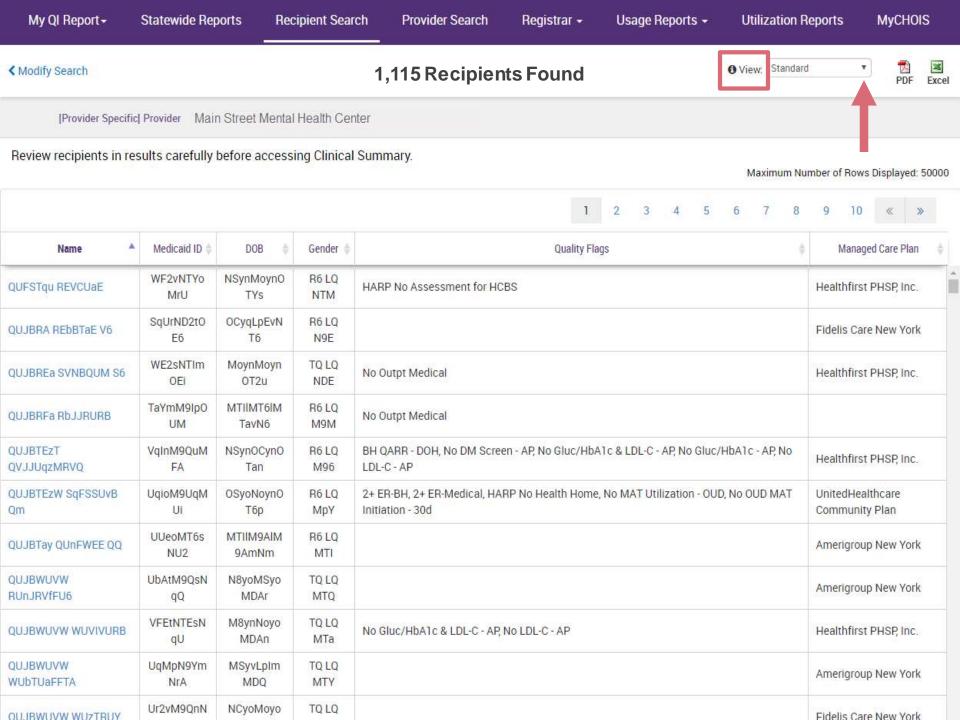

### Transition from WMS to NYSoH: Results Page

| Transition from wind to NTOOM. Results rage                                                                     |                                       |                  |                                                                 |                                                                                  |                                 |  |  |
|-----------------------------------------------------------------------------------------------------------------|---------------------------------------|------------------|-----------------------------------------------------------------|----------------------------------------------------------------------------------|---------------------------------|--|--|
| My QI Report →                                                                                                  | Statewide Rep                         | ports Red        | cipient Searc                                                   | h Provider Search Registrar • Usage Reports • Utilization Re                     | eports MyCHOIS                  |  |  |
| <b>∢</b> Modify Search                                                                                          |                                       |                  |                                                                 | 94 Recipients Found  Output  Standard                                            | ▼ <mark>™</mark> ¥ PDF Excel    |  |  |
| Population                                                                                                      |                                       | Transition fr    | nsition from WMS to NYSoH: Medicaid Recertification Due < 3 mo. |                                                                                  |                                 |  |  |
| AND [Provider Specific]                                                                                         | AND [Provider Specific] Provider Mair |                  | et Mental He                                                    | ealth Center                                                                     |                                 |  |  |
| Review recipients in results carefully before accessing Clinical Summary.  Maximum Number of Rows Displayed: 50 |                                       |                  |                                                                 |                                                                                  |                                 |  |  |
| Name                                                                                                            | Medicaid ID 🔷                         | DOB 🌲            | Gender 🔷                                                        | Quality Flags                                                                    | Managed Care Plan 🔷             |  |  |
| QU7NQUQ TaFGSVNB                                                                                                | RFepNTasN<br>FA                       | OCyvLpEvO<br>DA  | R6 LQ<br>Mpa                                                    | Adher-MS, HARP No Assessment for HCBS, HARP No Health Home                       | Independent Health's MediSource |  |  |
| QVVHRUnMTm<br>VE7PTUFT RQ                                                                                       | QVEtNpQm<br>Ma2                       | OCynNCynO<br>T2q | TQ LQ<br>NDU                                                    | HARP No Assessment for HCBS, HARP No Health Home, No Rehab f/u 14d               | Fidelis Care New York           |  |  |
| QaFDSqVSVA QUrZ                                                                                                 | QVEtNTMv<br>Mqe                       | N8ynN8ynO<br>T2t | R6 LQ<br>NDI                                                    | No MAT Utilization - OUD, No Outpt Medical                                       | Fidelis Care New York           |  |  |
| QaFLRVI SqFSQQ Q6                                                                                               | RFIvN9MtM<br>rU                       | MoynMCyn<br>OT2p | R6 LQ<br>NDY                                                    | 2AD, 4PP(A), HARP No Assessment for HCBS, HARP No Health Home                    | Fidelis Care New York           |  |  |
| QaFMQUJJUm<br>SaFDSqnZT6 RA                                                                                     | REUtOT2m<br>MEe                       | OSyoMSynO<br>Tav | R6 LQ<br>M9A                                                    | 2+ ER-Medical, 2+ Inpt-Medical, 4+ Inpt/ER-Med, Readmit 30d - Medical to Medical | Fidelis Care New York           |  |  |
|                                                                                                                 |                                       |                  |                                                                 |                                                                                  |                                 |  |  |