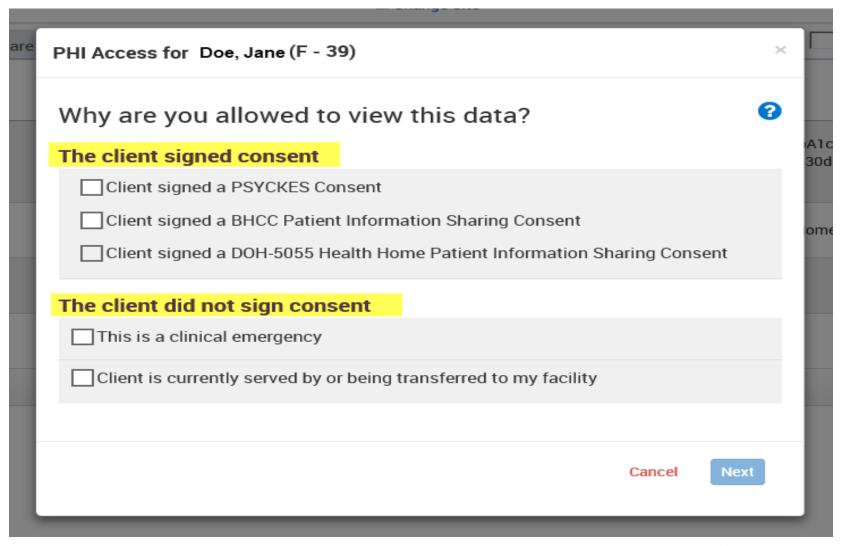

ecent: Major Depressive Disorder

## HARP HCBS Assessment Status & Results in Clinical Summary – Example 3



Medical (18) 5 Most Recent: Iron deficiency anemia • Dorsalgia • Overweight and obesity • Acute upper respiratory infections of multiple and unspecified

# Electronic Medical Record-Compatible CCD Export



### **Electronic Medical Record-Compatible Clinical Summary Export**

A new "CCD" export option in the Clinical Summary is available for **provider agency** and **statewide users** in the 1 Year Summary and 5 Year Summary, in addition to the PDF and Excel export options.



Mental Health

# MyCHOIS Enhancements: High Risk List Registry













## MyCHOIS Enhancements: PHI Access/Consent







#### **Confirm Correct Client**





### Why are you allowed to view this data?





### How do you know this is the correct person?









## PSYCKES Training & Technical Support



### **PSYCKES Training**

- PSYCKES website: www.psyckes.org
- Webinars
  - Live: Register in "Calendar" section of website
  - Recorded: Posted in "Recorded Webinars" of website
    - Using PSYCKES for Clinicians
    - Enable Access to Client-Level Data in PSYCKES
    - Using PSYCKES Recipient Search
    - Using PSYCKES Quality Indicator Reports
    - PSYCKES Mobile App for iPhones & iPads
- User Guides
  - Available in "About PSYCKES" section of website



### **PSYCKES Technical Support**

- PSYCKES Help
  - Support using PSYCKES and questions about data
  - 9:00AM 5:00PM, Monday Friday
  - PSYCKES-help@omh.ny.gov
- ITS Help Desk
  - Token, login, and SMS support
  - Provider Partner