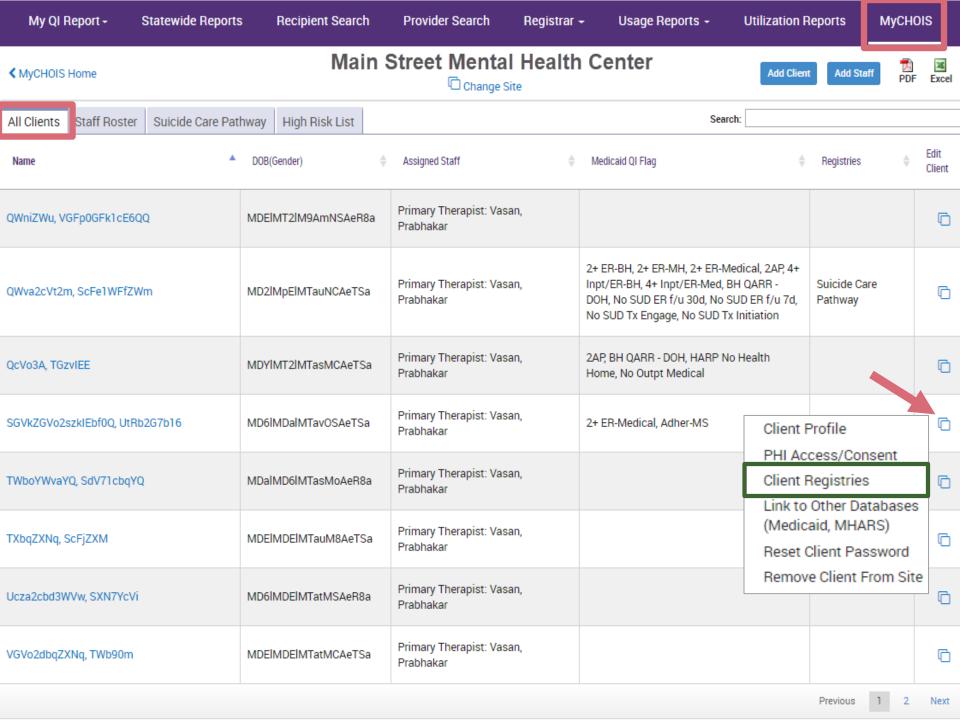

# MyCHOIS Enhancements: High Risk List Registry

## MyCHOIS Enhancements: PHI Access/Consent