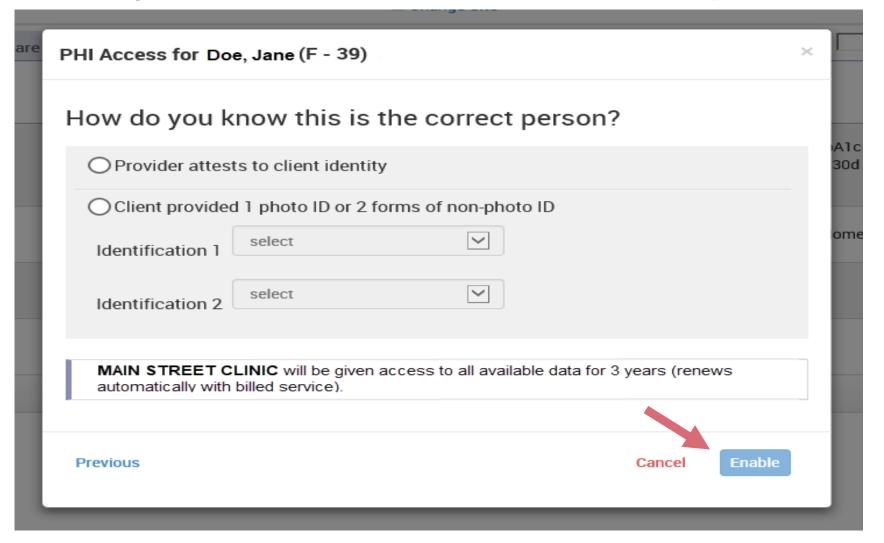

ment Status & Results in Clinical Summary – Example 3



Medical (18) 5 Most Recent: Iron deficiency anemia • Dorsalgia • Overweight and obesity • Acute upper respiratory infections of multiple and unspecified

# Electronic Medical Record-Compatible CCD Export



### **Electronic Medical Record-Compatible Clinical Summary Export**

A new "CCD" export option in the Clinical Summary is available for **provider agency** and **statewide users** in the 1 Year Summary and 5 Year Summary, in addition to the PDF and Excel export options.



Mental Health

# MyCHOIS Enhancements: High Risk List Registry













## MyCHOIS Enhancements: PHI Access/Consent







#### **Confirm Correct Client**





### Why are you allowed to view this data?





### How do you know this is the correct person?









## PSYCKES Training & Technical Support



### **PSYCKES Training**

- PSYCKES website: www.psyckes.org
- Webinars
  - Live: Register in "Calendar" section of website
  - Recorded: Posted in "Recorded Webinars" of website
    - Using PSYCKES for Clinicians
    - Enable Access to Client-Level Data in PSYCKES
    - Using PSYCKES Recipient Search
    - Using PSYCKES Quality Indicator Reports
    - PSYCKES Mobile App for iPhones & iPads
- User Guides
  - Available in "About PSYCKES" section of website



### **PSYCKES Technical Support**

- PSYCKES Help
  - Support using PSYCKES and questions about data
  - 9:00AM 5:00PM, Monday Friday
  - PSYCKES-help@omh.ny.gov
- ITS Help Desk
  - Token, login, and SMS support
  - Provider Partner ITS Helpdesk:
    - healthhelp@its.ny.gov; 1-800-435-