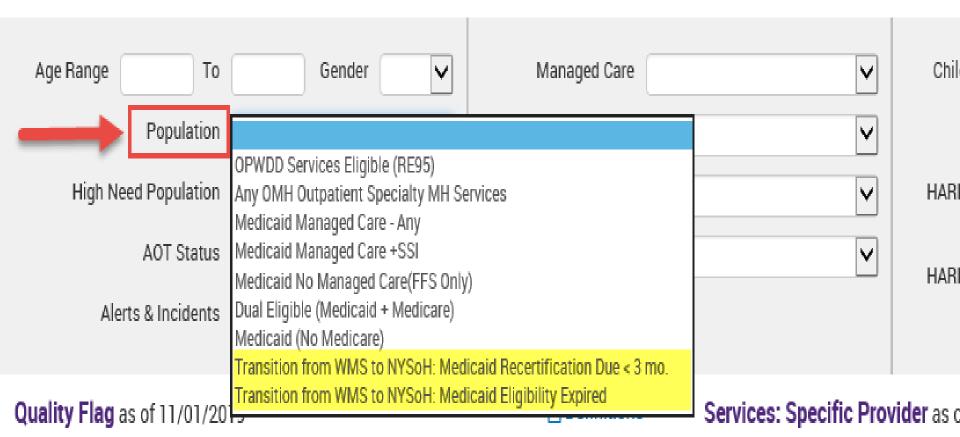

### Transition from WMS to NYSoH: Report Filters

My QI Report → Statewide Reports Recipient Search Provider Search Registrar → Usage

#### **Recipient Search**

#### Characteristics as of 02/11/2020