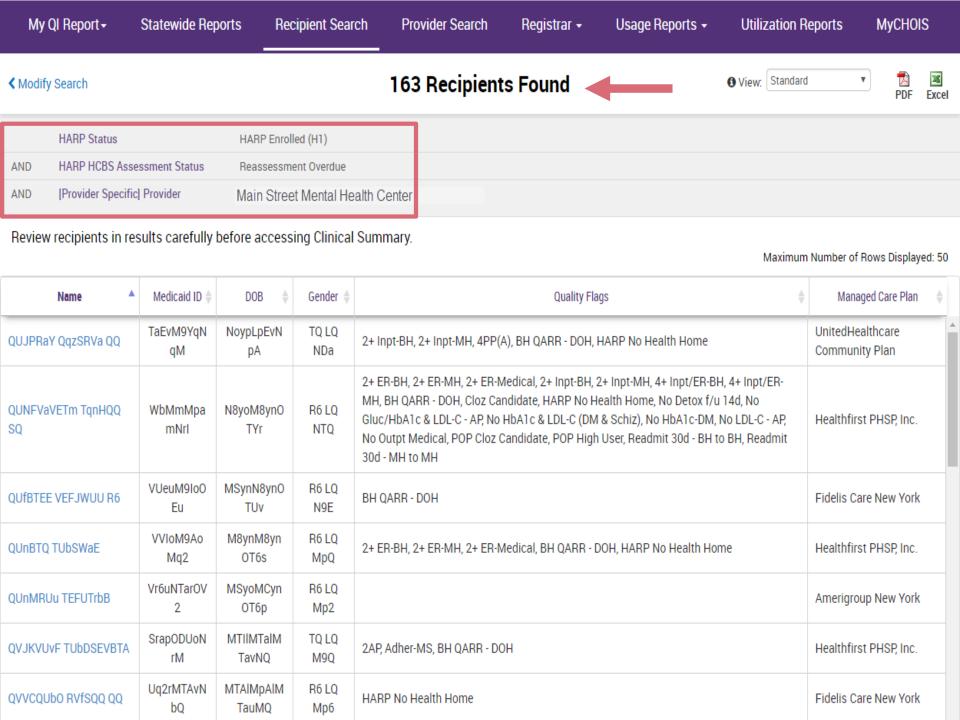

### **HARP HCBS Assessment Status Filter**

### **HARP HCBS Assessment Results Filter**

| My QI Report →                                                                                                  | Statewide Rep   | oorts Rec          | ipient Sear  | ch Provider Search Registrar → Usage Reports → Utilization F                     | deports MyCHOIS        |  |  |  |
|-----------------------------------------------------------------------------------------------------------------|-----------------|--------------------|--------------|----------------------------------------------------------------------------------|------------------------|--|--|--|
| <b>∢</b> Modify Search                                                                                          |                 |                    |              | 754 Recipients Found Standard                                                    | j ▼ DF Excel           |  |  |  |
| HARP HCBS Asse                                                                                                  |                 |                    |              | 2 HCBS Eligibility ealth Center                                                  |                        |  |  |  |
| Review recipients in results carefully before accessing Clinical Summary.  Maximum Number of Rows Displayed: 50 |                 |                    |              |                                                                                  |                        |  |  |  |
| Name                                                                                                            | Medicaid ID \$  | DOB \$             | Gender \$    | Quality Flags                                                                    | Managed Care Plan 👙    |  |  |  |
| QUNFVaVETm<br>UaFGQUVM RQ                                                                                       | WaMqMTa<br>mMEY | OSyoMCynO<br>TYs   | TQ LQ<br>NTM | 4PP(A)                                                                           | Healthfirst PHSP, Inc. |  |  |  |
| QUNPURB VQFOREE                                                                                                 | Wa6pN9Mv<br>NqQ | N8ynOSynO<br>T2m   | R6 LQ<br>NDa | 2+ ER-Medical                                                                    | Amerigroup New York    |  |  |  |
| QURFTUa TaVYSEFU                                                                                                | VFUuNDAp<br>MbM | MTIIMTYIM<br>TatM6 | TQ LQ<br>ND2 | BH QARR - DOH, No HbA1c & LDL-C (DM & Schiz), No HbA1c-DM                        | Amerigroup New York    |  |  |  |
| QUfBTEE VEFJWUU R6                                                                                              | VUeuM9loO<br>Eu | MSynN8ynO<br>TUv   | R6 LQ<br>N9E | BH QARR - DOH                                                                    | Fidelis Care New York  |  |  |  |
| QUjJTarPTEFZQUu<br>VFVOREU V6                                                                                   | TbMsMpYr<br>MaM | MTIIM9UIM<br>TasMA | TQ LQ<br>NTa | 2+ ER-Medical, 2+ Inpt-Medical, 4+ Inpt/ER-Med, Readmit 30d - Medical to Medical |                        |  |  |  |
| QUJMSVBJ QaVUVFa RQ                                                                                             | WaqnNp2rN<br>qU | NoyoMSynO<br>T2p   | R6 LQ<br>NDY | 2+ ER-Medical, 4PP(A)                                                            | Fidelis Care New York  |  |  |  |
| QUnBTQ TUbSWaE                                                                                                  | VVIoM9Ao<br>Mq2 | M8ynM8yn<br>OT6s   | R6 LQ<br>MpQ | 2+ ER-BH, 2+ ER-MH, 2+ ER-Medical, BH QARR - DOH, HARP No Health Home            | Healthfirst PHSP, Inc. |  |  |  |
| QUnDQUvUQVJB SazIT6<br>Qm                                                                                       | WUirMDlqN<br>Va | NCyoOCynO<br>T6s   | TQ LQ<br>MpM | 3AP                                                                              | Amerigroup New York    |  |  |  |
| QUnDQUvUQVJBWazHV<br>UbFU6 QUnFWEFOREVS                                                                         | VUMmOTIv<br>MV2 | MTIIMTUIM<br>TavNA | TQ LQ<br>M9U | 2+ ER-BH, 2+ ER-MH, 2AP                                                          | Amerigroup New York    |  |  |  |
| QUnFWEbT<br>UaVHSUvBTEQ                                                                                         | VFQnM92m<br>MF2 | MSyoNoynO<br>T2s   | TQ LQ<br>NDQ | BH QARR - DOH, HARP No Health Home, No Outpt Medical, No SUD Tx Engage           | HIP (EmblemHealth)     |  |  |  |