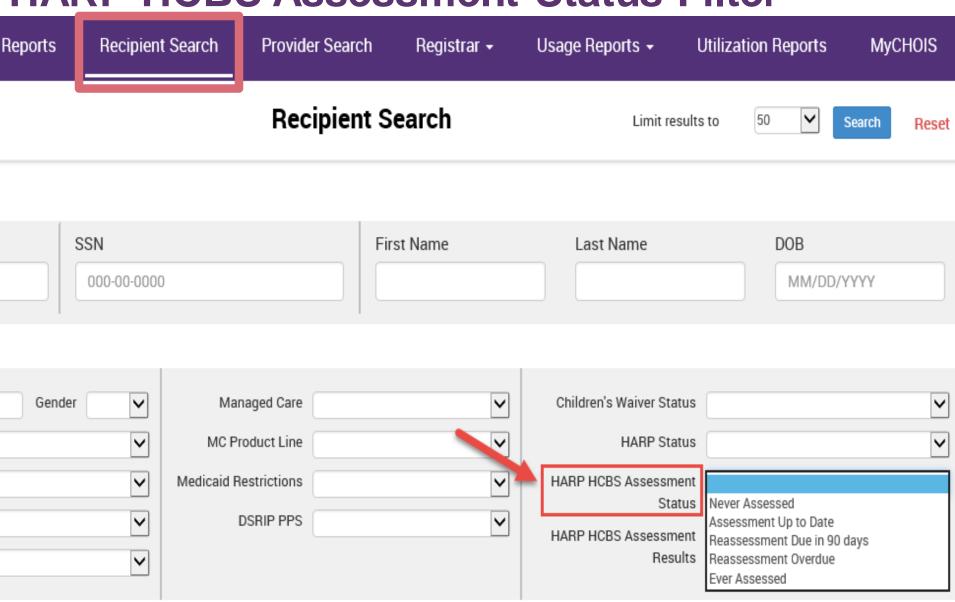

## HARP HCBS Assessment Status & Results

### **HARP HCBS Assessment Status Filter**