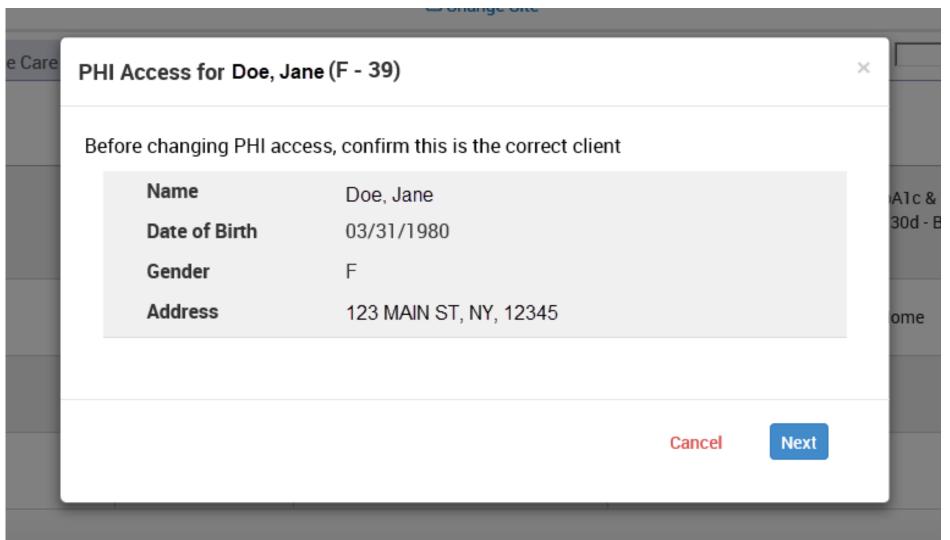

#### **Confirm Correct Client**

### How do you know this is the correct person?