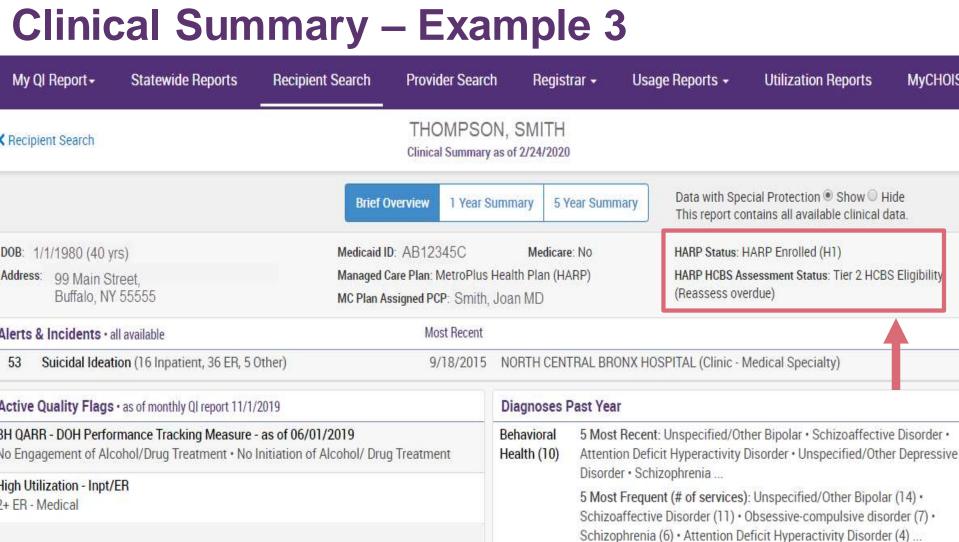

## HARP HCBS Assessment Status & Results in Clinical Summary – Example 3

Medical (18) 5 Most Recent: Iron deficiency anemia • Dorsalgia • Overweight and obesity • Acute upper respiratory infections of multiple and unspecified