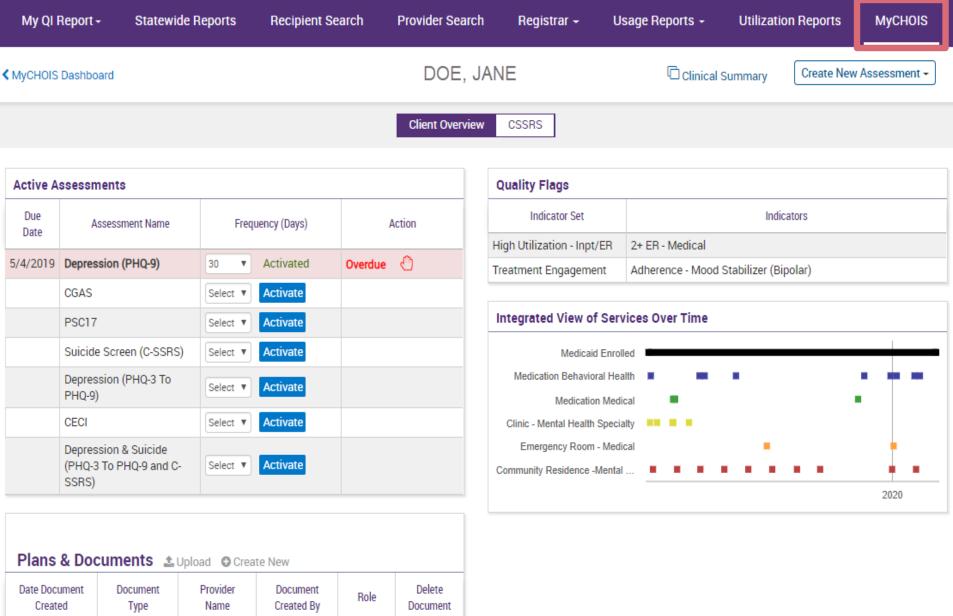

# MyCHOIS Enhancements: High Risk List Registry

## MyCHOIS Enhancements: PHI Access/Consent

#### **Confirm Correct Client**