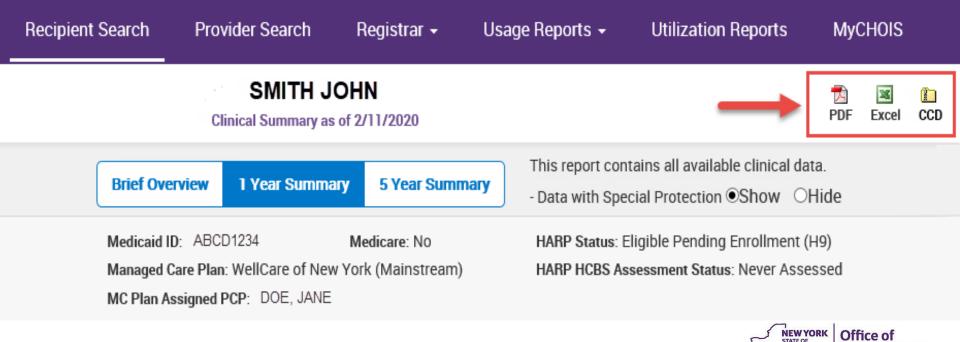

# Electronic Medical Record-Compatible CCD Export

### **Electronic Medical Record-Compatible Clinical Summary Export**

A new "CCD" export option in the Clinical Summary is available for **provider agency** and **statewide users** in the 1 Year Summary and 5 Year Summary, in addition to the PDF and Excel export options.