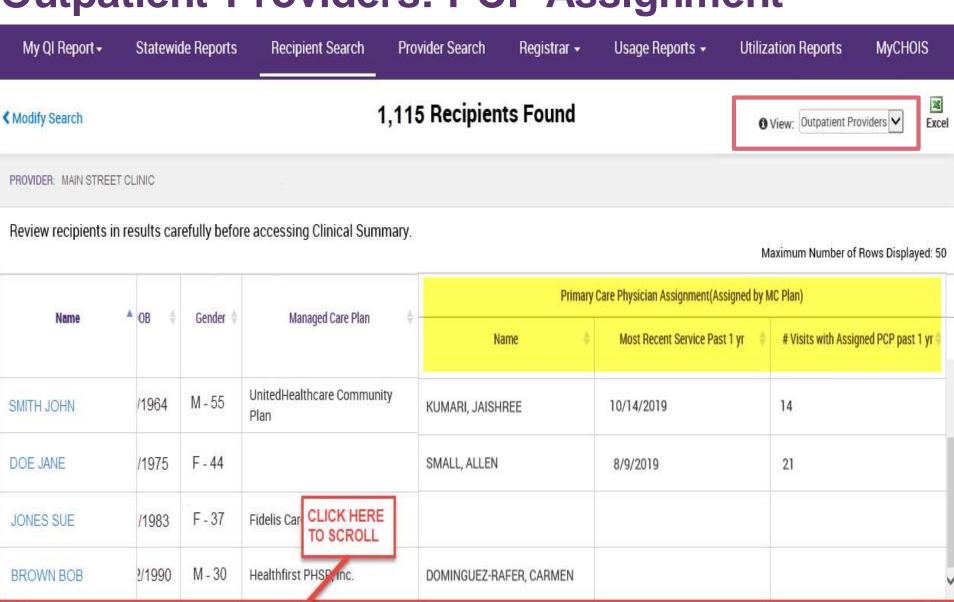

### **Outpatient Providers: PCP Assignment**

Outpatient Providers Excel

Maximum Number of Rows Displayed: 50

PROVIDER: MAIN STREET CLINIC

Modify Search

Review recipients in results carefully before accessing Clinical Summary.

| Name       |                                         | Mental Health Outpatient Provider | Medical Outpatient F                 |                                      |                       |
|------------|-----------------------------------------|-----------------------------------|--------------------------------------|--------------------------------------|-----------------------|
|            | Most Recent Provider Facility Name 🏺    | Most Recent Service Past 1 yr     | # Services this Provider Past 1 yr 🔷 | Most Recent Provider Facility Name 🖣 | Most Recent Service I |
| SMITH JOHN | MANHATTAN PSYCHIATRIC<br>CENTER         | 11/12/2019                        | 12                                   | INSTITUTE FOR FAMILY HLTH            | 10/24/2019            |
| DOE JANE   | MONTEFIORE MEDICAL CENTER               | 12/9/2019                         | 2                                    | MEMORIAL HSP CANCER<br>ALLIED        | 3/1/2019              |
| JONES SUE  | LONG ISLAND CONSULTATION CENTER, INC.   | 12/16/2019                        | 23                                   | CLICK HERE<br>TO SCROLL              |                       |
| BROWN BOB  | NYC-HHC METROPOLITAN<br>HOSPITAL CENTER | 12/17/2019                        | 9                                    | LENOX HILL HOSPITAL                  | 10/9/2019             |