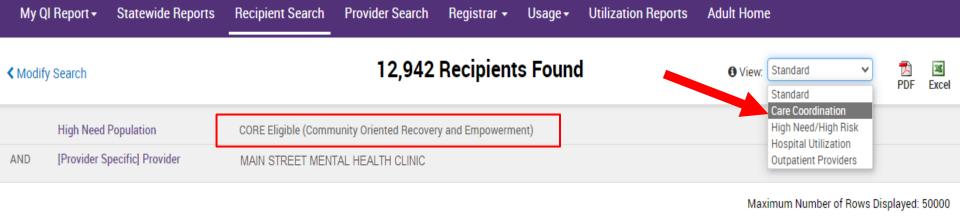

# New CORE Eligibility in Report Filters & Clinical Summary

- Recipient Search
  - New Filter: CORE Eligible (Community Oriented Recovery and Empowerment)
  - In the "Characteristics" section, within the existing "High Need Population" filter