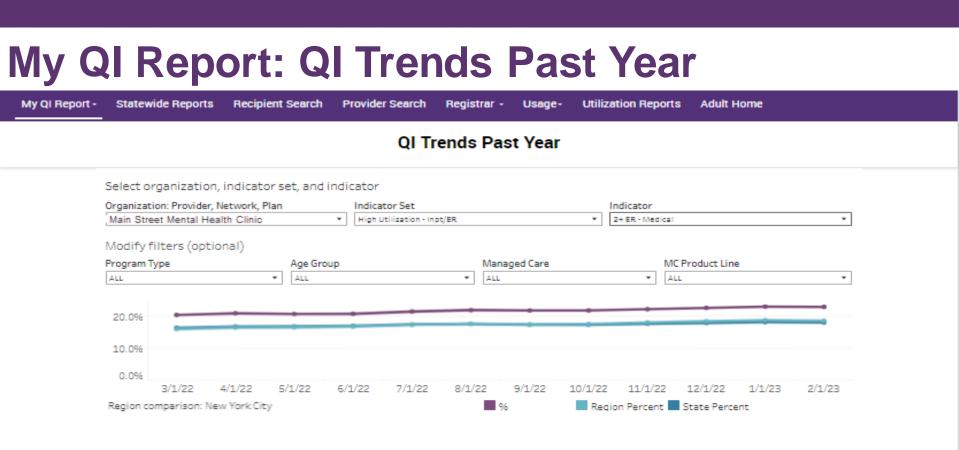

#### **Understanding My QI Report**

- Attributing clients to agency QI reports:
  - Billing: Clients linked to provider agency if billed by agency in the past 9 months
  - This rule is used to automatically link clients to providers so that current clients are included in the report each month
- Period of observation for the quality indicator:
  - Assessed by a measure, varies for each measure
  - For example, the period of observation for the High Utilization quality indicator is 13 months
- QI Reports trending over time:
  - QI Trends Past Year show the prevalence rates of quality flags by provider over time